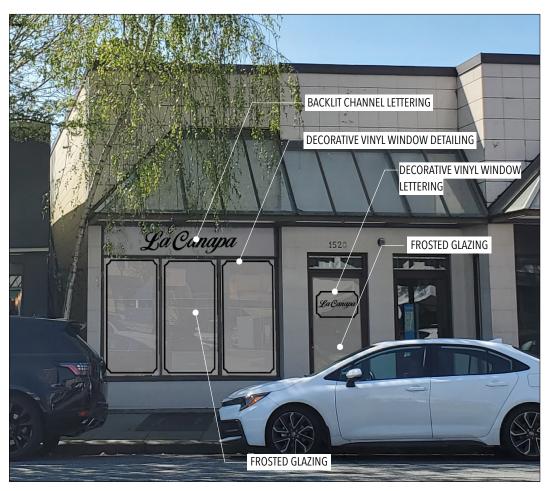

La Canapa

AC 1

PROJECT 1528 MARINE DRIVE WEST VANCOUVER, BC

CONTENT SITE PLAN PROXIMITY MAP KEY PLAN CONTEXTUAL STREETSCAPE

SCALE AS NOTED

DATE APRIL 2021

STOREFRONT SIGNAGE CONCEPT | CONTEXTUAL VIEW

STOREFRONT SIGNAGE CONCEPT | DETAILED VIEW