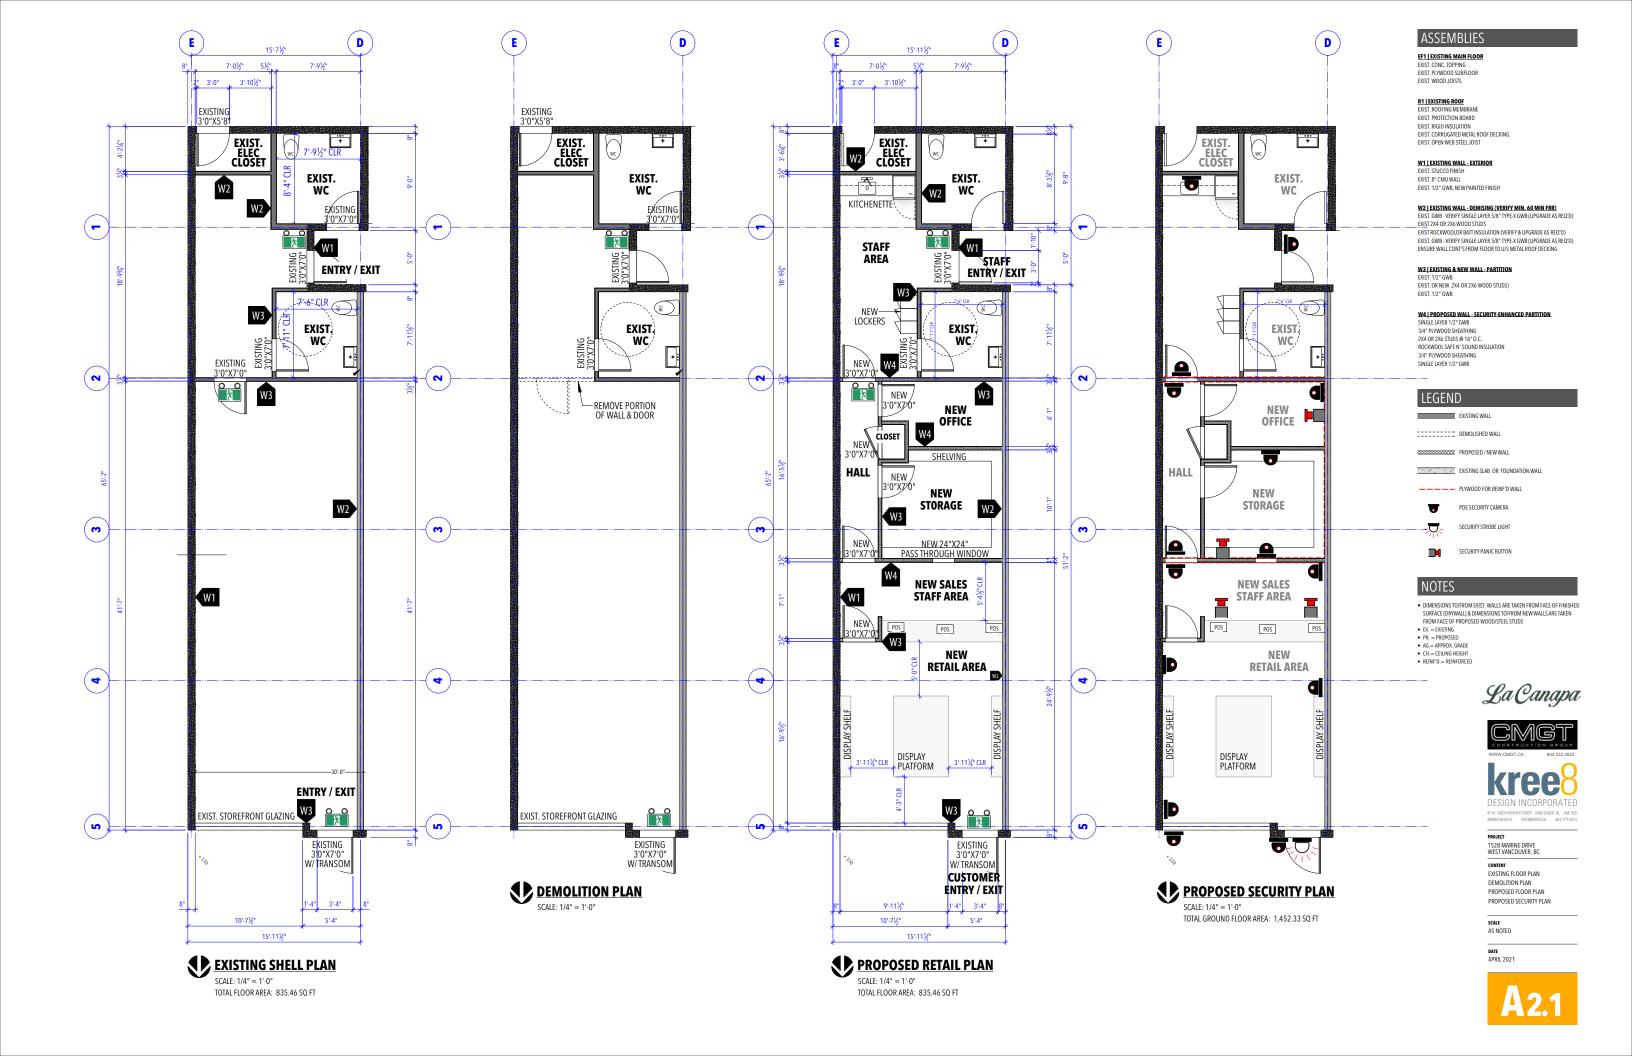

## **FLOOR AREA**

ZONING DISTRICT

**EXISTING UNIT** 835.46 SF 77.62 m<sup>2</sup> PROPOSED UNIT (NO CHANGE) 835.46 SF 77.62 m<sup>2</sup>

PROJECT 1528 MARINE DRIVE

WEST VANCOUVER, BO

SCALE
AS NOTED

DATE
APRIL 2021