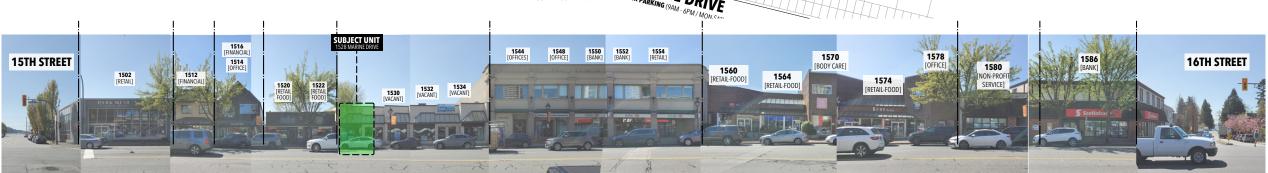

SUBJECT LOT

La Canapa

AC 1

PROJECT 1528 MARINE DRIVE WEST VANCOUVER, BC

CONTENT SITE PLAN PROXIMITY MAP KEY PLAN CONTEXTUAL STREETSCAPE

SCALE AS NOTED

DATE APRIL 2021

STOREFRONT SIGNAGE CONCEPT | CONTEXTUAL VIEW

STOREFRONT SIGNAGE CONCEPT | DETAILED VIEW