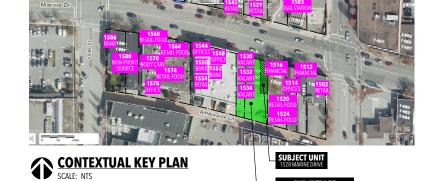

La Canapa

AC 1

PROJECT 1528 MARINE DRIVE WEST VANCOUVER, BC

CONTENT SITE PLAN PROXIMITY MAP KEY PLAN CONTEXTUAL STREETSCAPE

SCALE AS NOTED

DATE APRIL 2021

STOREFRONT SIGNAGE CONCEPT | CONTEXTUAL VIEW

STOREFRONT SIGNAGE CONCEPT | DETAILED VIEW