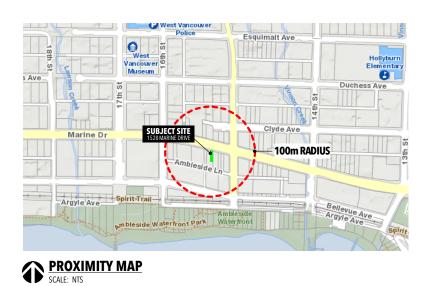

SUBJECT LOT



# **PROJECT DATA**

# **CIVIC ADDRESS**

1528 MARINE DRIVE, WEST VANCOUVER, BC

### **LEGAL ADDRESS**

LOT 4, EXCEPT PART IN REFERENCE PLAN 3023, OF LOT C BLOCK 2 DISTRICT LOT 237 PLAN 4626 PID: 011-464-437

## **SITE INFORMATION**

SITE WIDTH 65.07 FT 19.83 m SITE DEPTH 125.87 FT 38.37 m

SITE AREA 7,996.56 SF

## **FLOOR AREA**

ZONING DISTRICT

**EXISTING UNIT** 835.46 SF 77.62 m<sup>2</sup> PROPOSED UNIT (NO CHANGE) 835.46 SF 77.62 m<sup>2</sup>

### **TENANCY STATUS**

VACANT

### **EXISTING USE**

FORMERLY RETAIL

#### **CHANGE OF USE**

YES - TO RETAIL CANNABIS (CONDITIONAL)

#### **SPRINKLERED**

### **PARKING**

**EXISTING WHOLE BUILDING FLOOR AREA STATISTICS** 

TOTAL GROSS FLOOR AREA ALL RETAIL UNITS 319.35 m<sup>2</sup>

**OFF-STREET PARKING SPACES (EXISTIN