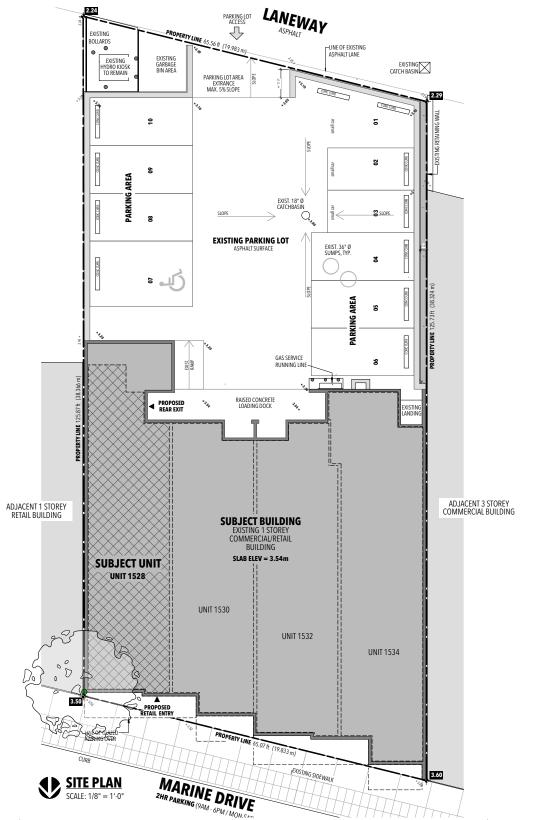

## **SITE INFORMATION**

SITE WIDTH 65.07 FT 19.83 m SITE DEPTH 125.87 FT 38.37 m

SITE AREA 7,996.56 SF

## **FLOOR AREA**

ZONING DISTRICT

**EXISTING UNIT** 835.46 SF 77.62 m<sup>2</sup> PROPOSED UNIT (NO CHANGE) 835.46 SF 77.62 m<sup>2</sup>

### **PARKING**

**EXISTING WHOLE BUILDING FLOOR AREA STATISTICS** 

TOTAL GROSS FLOOR AREA ALL RETAIL UNITS 319.35 m<sup>2</sup>

**OFF-STREET PARKING SPACES (EXISTING)** 

PROPOSED REQUIRED PROPOSED RETAIL UNITS (INCL. PR. CANNABIS RETAIL) 10