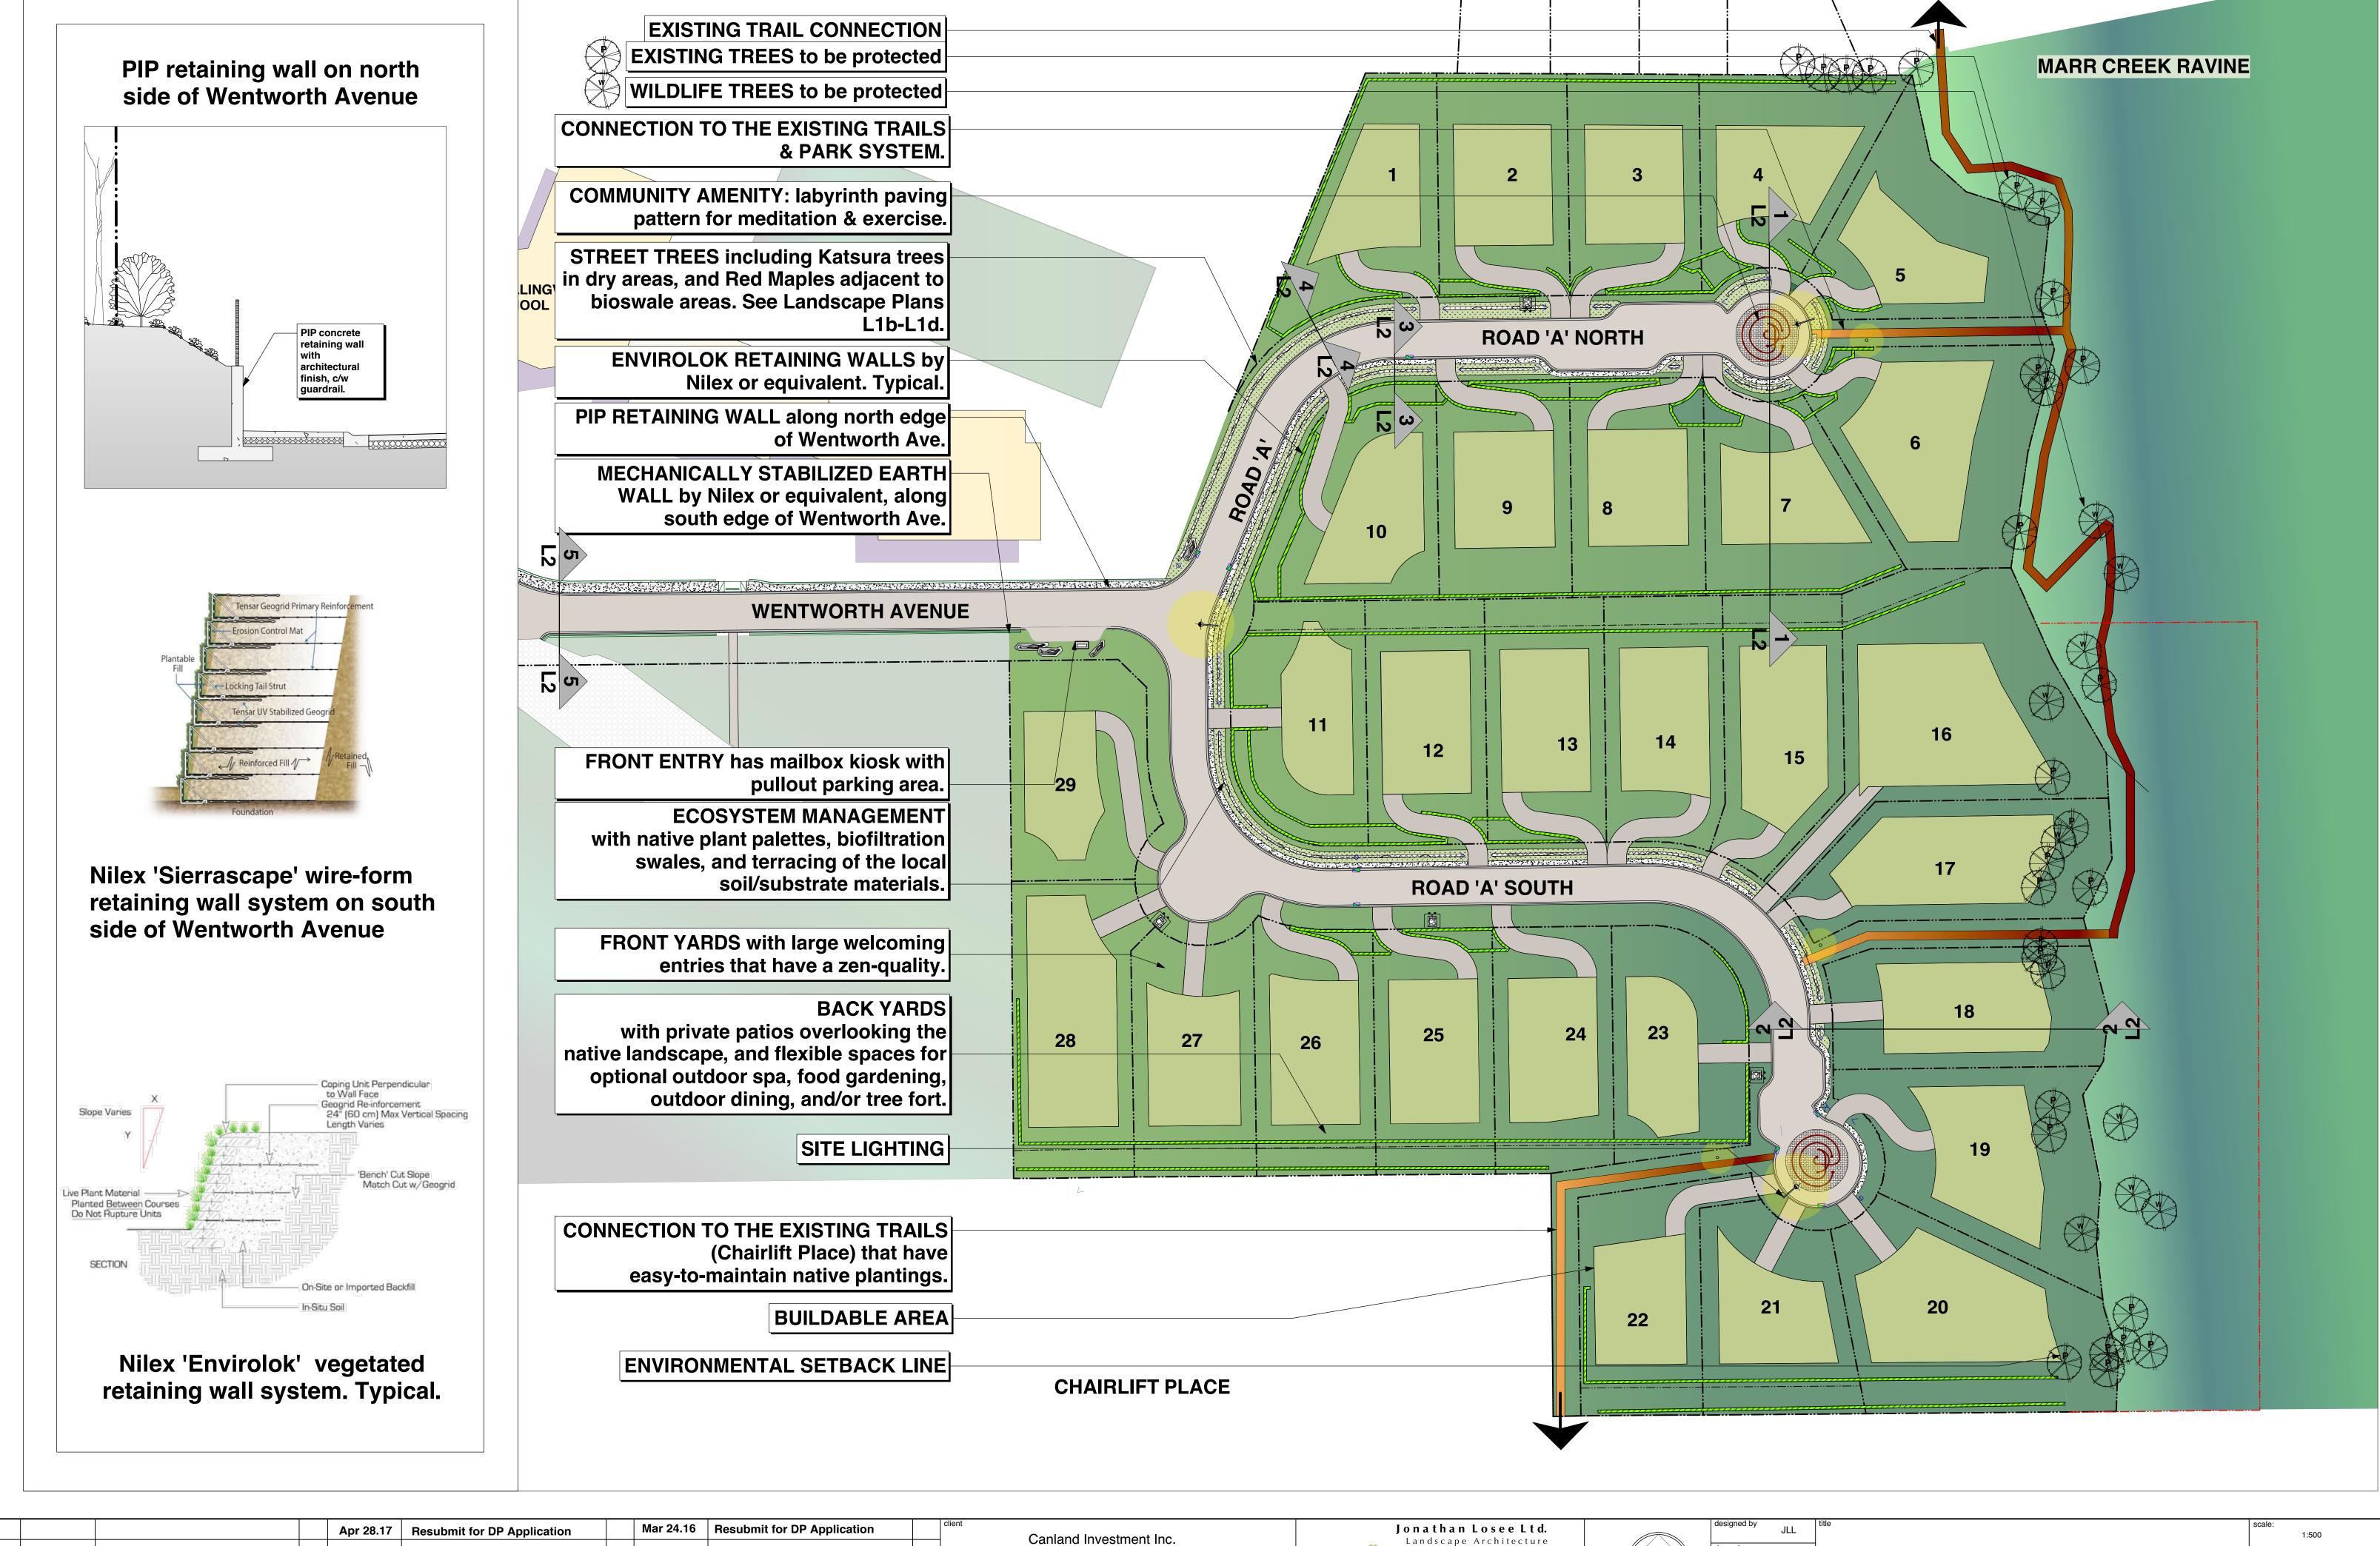

| Apr 28.17 Resubmit for DP Application Mar 24.                                       | 6 Resubmit for DP Application      | Canland Investment Inc.       | Jonathan Losee Ltd.                                        | designed by JLL title |                     | scale:<br>1:500 |
|-------------------------------------------------------------------------------------|------------------------------------|-------------------------------|------------------------------------------------------------|-----------------------|---------------------|-----------------|
| Apr 07.17 Resubmit for DP Application Mar 23.                                       | 6 For Client Review                | Camana investment inc.        | Landscape Architecture                                     | drawn by JLL          |                     | file no.        |
| Jan 30.17 Resubmit for DP Application Jun 22.                                       | 5 For Subdivision & DP Application | project WENTWORTH             | #102 - 1661 W. 2nd Ave.                                    | checked by            | LANDSCAPE SITE PLAN | 2015-21         |
| May 18.17 Resubmit for DP Application Aug 04.16 Resubmit for DP Application Jun 22. | 5 For Client Review                | 15171 - Westmount Collingwood | Vancouver, B.C. V6J 1H3 Ph: 604-669-1003 Fax: 604-669-0402 | date                  |                     | drawing no.     |
| date revision date revision date                                                    | revision                           | West Vancouver, BC            | E-mail: info@jonathanlosee.com                             | June 2015             |                     |                 |