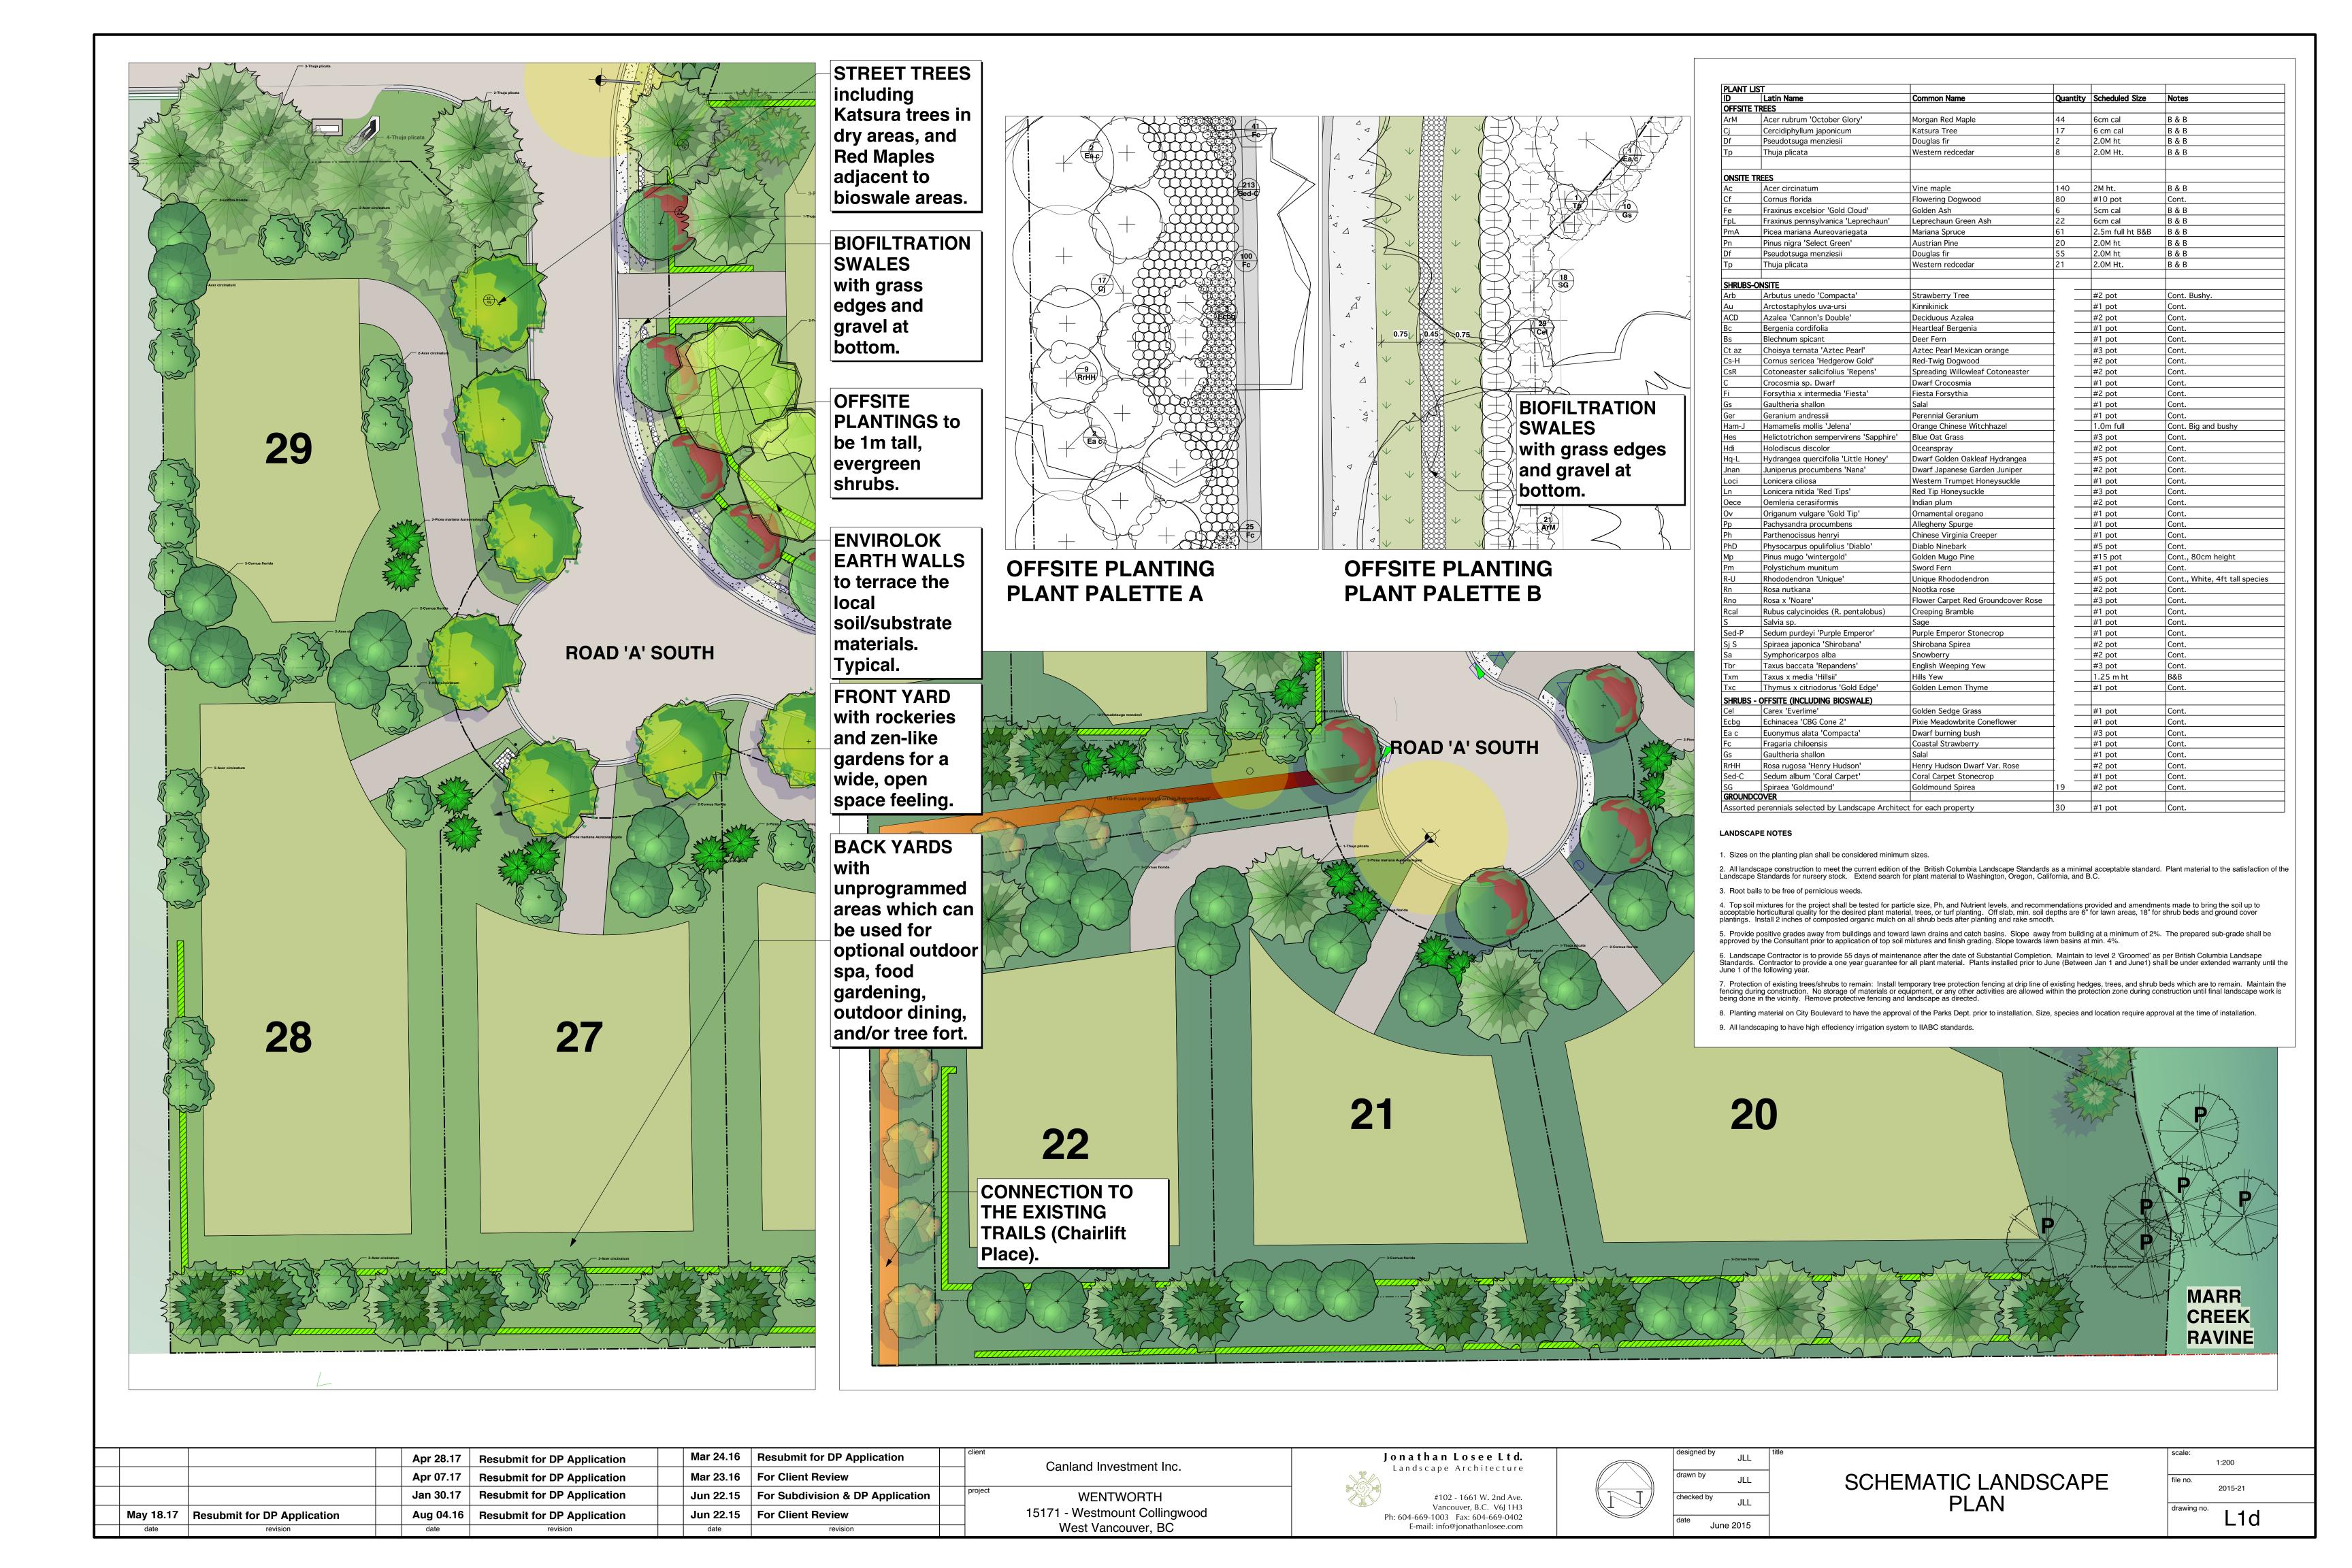

| Apr 28.17 Resubmit for DP Application Mar 24.                                       | 6 Resubmit for DP Application      | Canland Investment Inc.       | Jonathan Losee Ltd.                                        | designed by JLL title |                     | scale:<br>1:500 |
|-------------------------------------------------------------------------------------|------------------------------------|-------------------------------|------------------------------------------------------------|-----------------------|---------------------|-----------------|
| Apr 07.17 Resubmit for DP Application Mar 23.                                       | 6 For Client Review                | Camana investment inc.        | Landscape Architecture                                     | drawn by JLL          |                     | file no.        |
| Jan 30.17 Resubmit for DP Application Jun 22.                                       | 5 For Subdivision & DP Application | project WENTWORTH             | #102 - 1661 W. 2nd Ave.                                    | checked by            | LANDSCAPE SITE PLAN | 2015-21         |
| May 18.17 Resubmit for DP Application Aug 04.16 Resubmit for DP Application Jun 22. | 5 For Client Review                | 15171 - Westmount Collingwood | Vancouver, B.C. V6J 1H3 Ph: 604-669-1003 Fax: 604-669-0402 | date                  |                     | drawing no.     |
| date revision date revision date                                                    | revision                           | West Vancouver, BC            | E-mail: info@jonathanlosee.com                             | June 2015             |                     |                 |