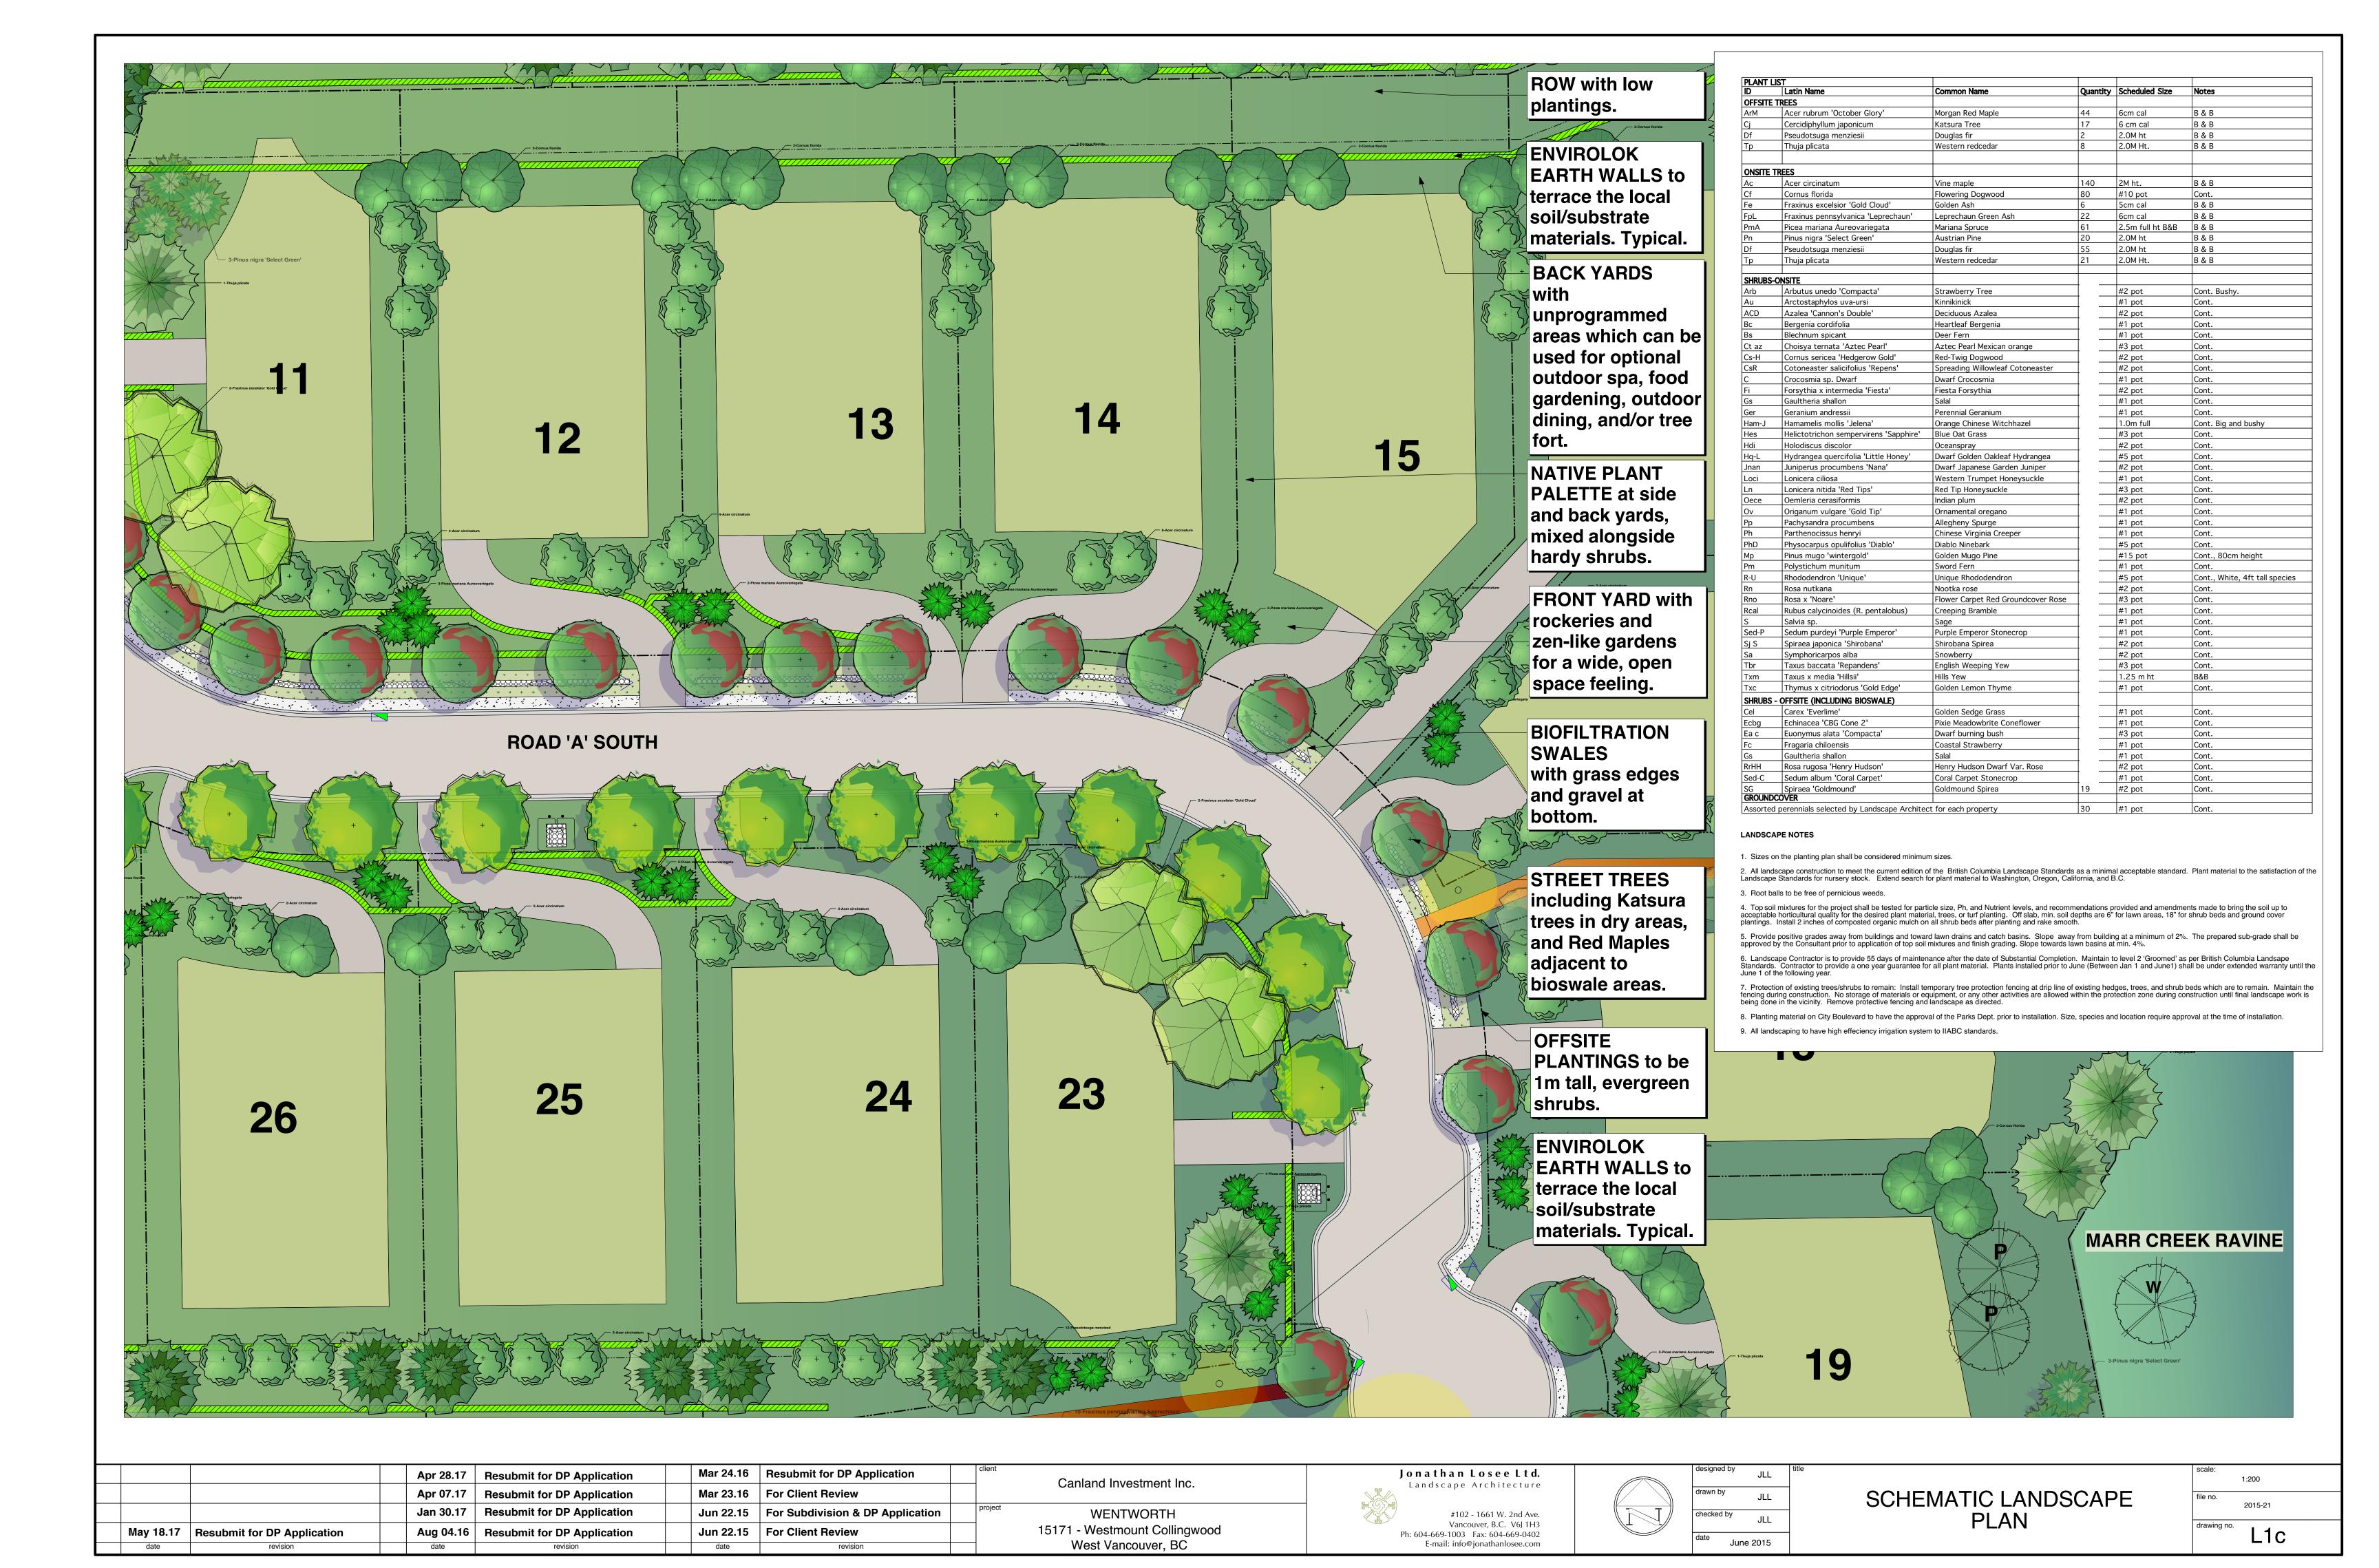

| Apr 28.17 Resubmit for DP Application Mar 24.                                       | 6 Resubmit for DP Application      | Canland Investment Inc.       | Jonathan Losee Ltd.                                        | designed by JLL title |                     | scale:<br>1:500 |
|-------------------------------------------------------------------------------------|------------------------------------|-------------------------------|------------------------------------------------------------|-----------------------|---------------------|-----------------|
| Apr 07.17 Resubmit for DP Application Mar 23.                                       | 6 For Client Review                | Camana investment inc.        | Landscape Architecture                                     | drawn by JLL          |                     | file no.        |
| Jan 30.17 Resubmit for DP Application Jun 22.                                       | 5 For Subdivision & DP Application | project WENTWORTH             | #102 - 1661 W. 2nd Ave.                                    | checked by            | LANDSCAPE SITE PLAN | 2015-21         |
| May 18.17 Resubmit for DP Application Aug 04.16 Resubmit for DP Application Jun 22. | 5 For Client Review                | 15171 - Westmount Collingwood | Vancouver, B.C. V6J 1H3 Ph: 604-669-1003 Fax: 604-669-0402 | date                  |                     | drawing no.     |
| date revision date revision date                                                    | revision                           | West Vancouver, BC            | E-mail: info@jonathanlosee.com                             | June 2015             |                     |                 |