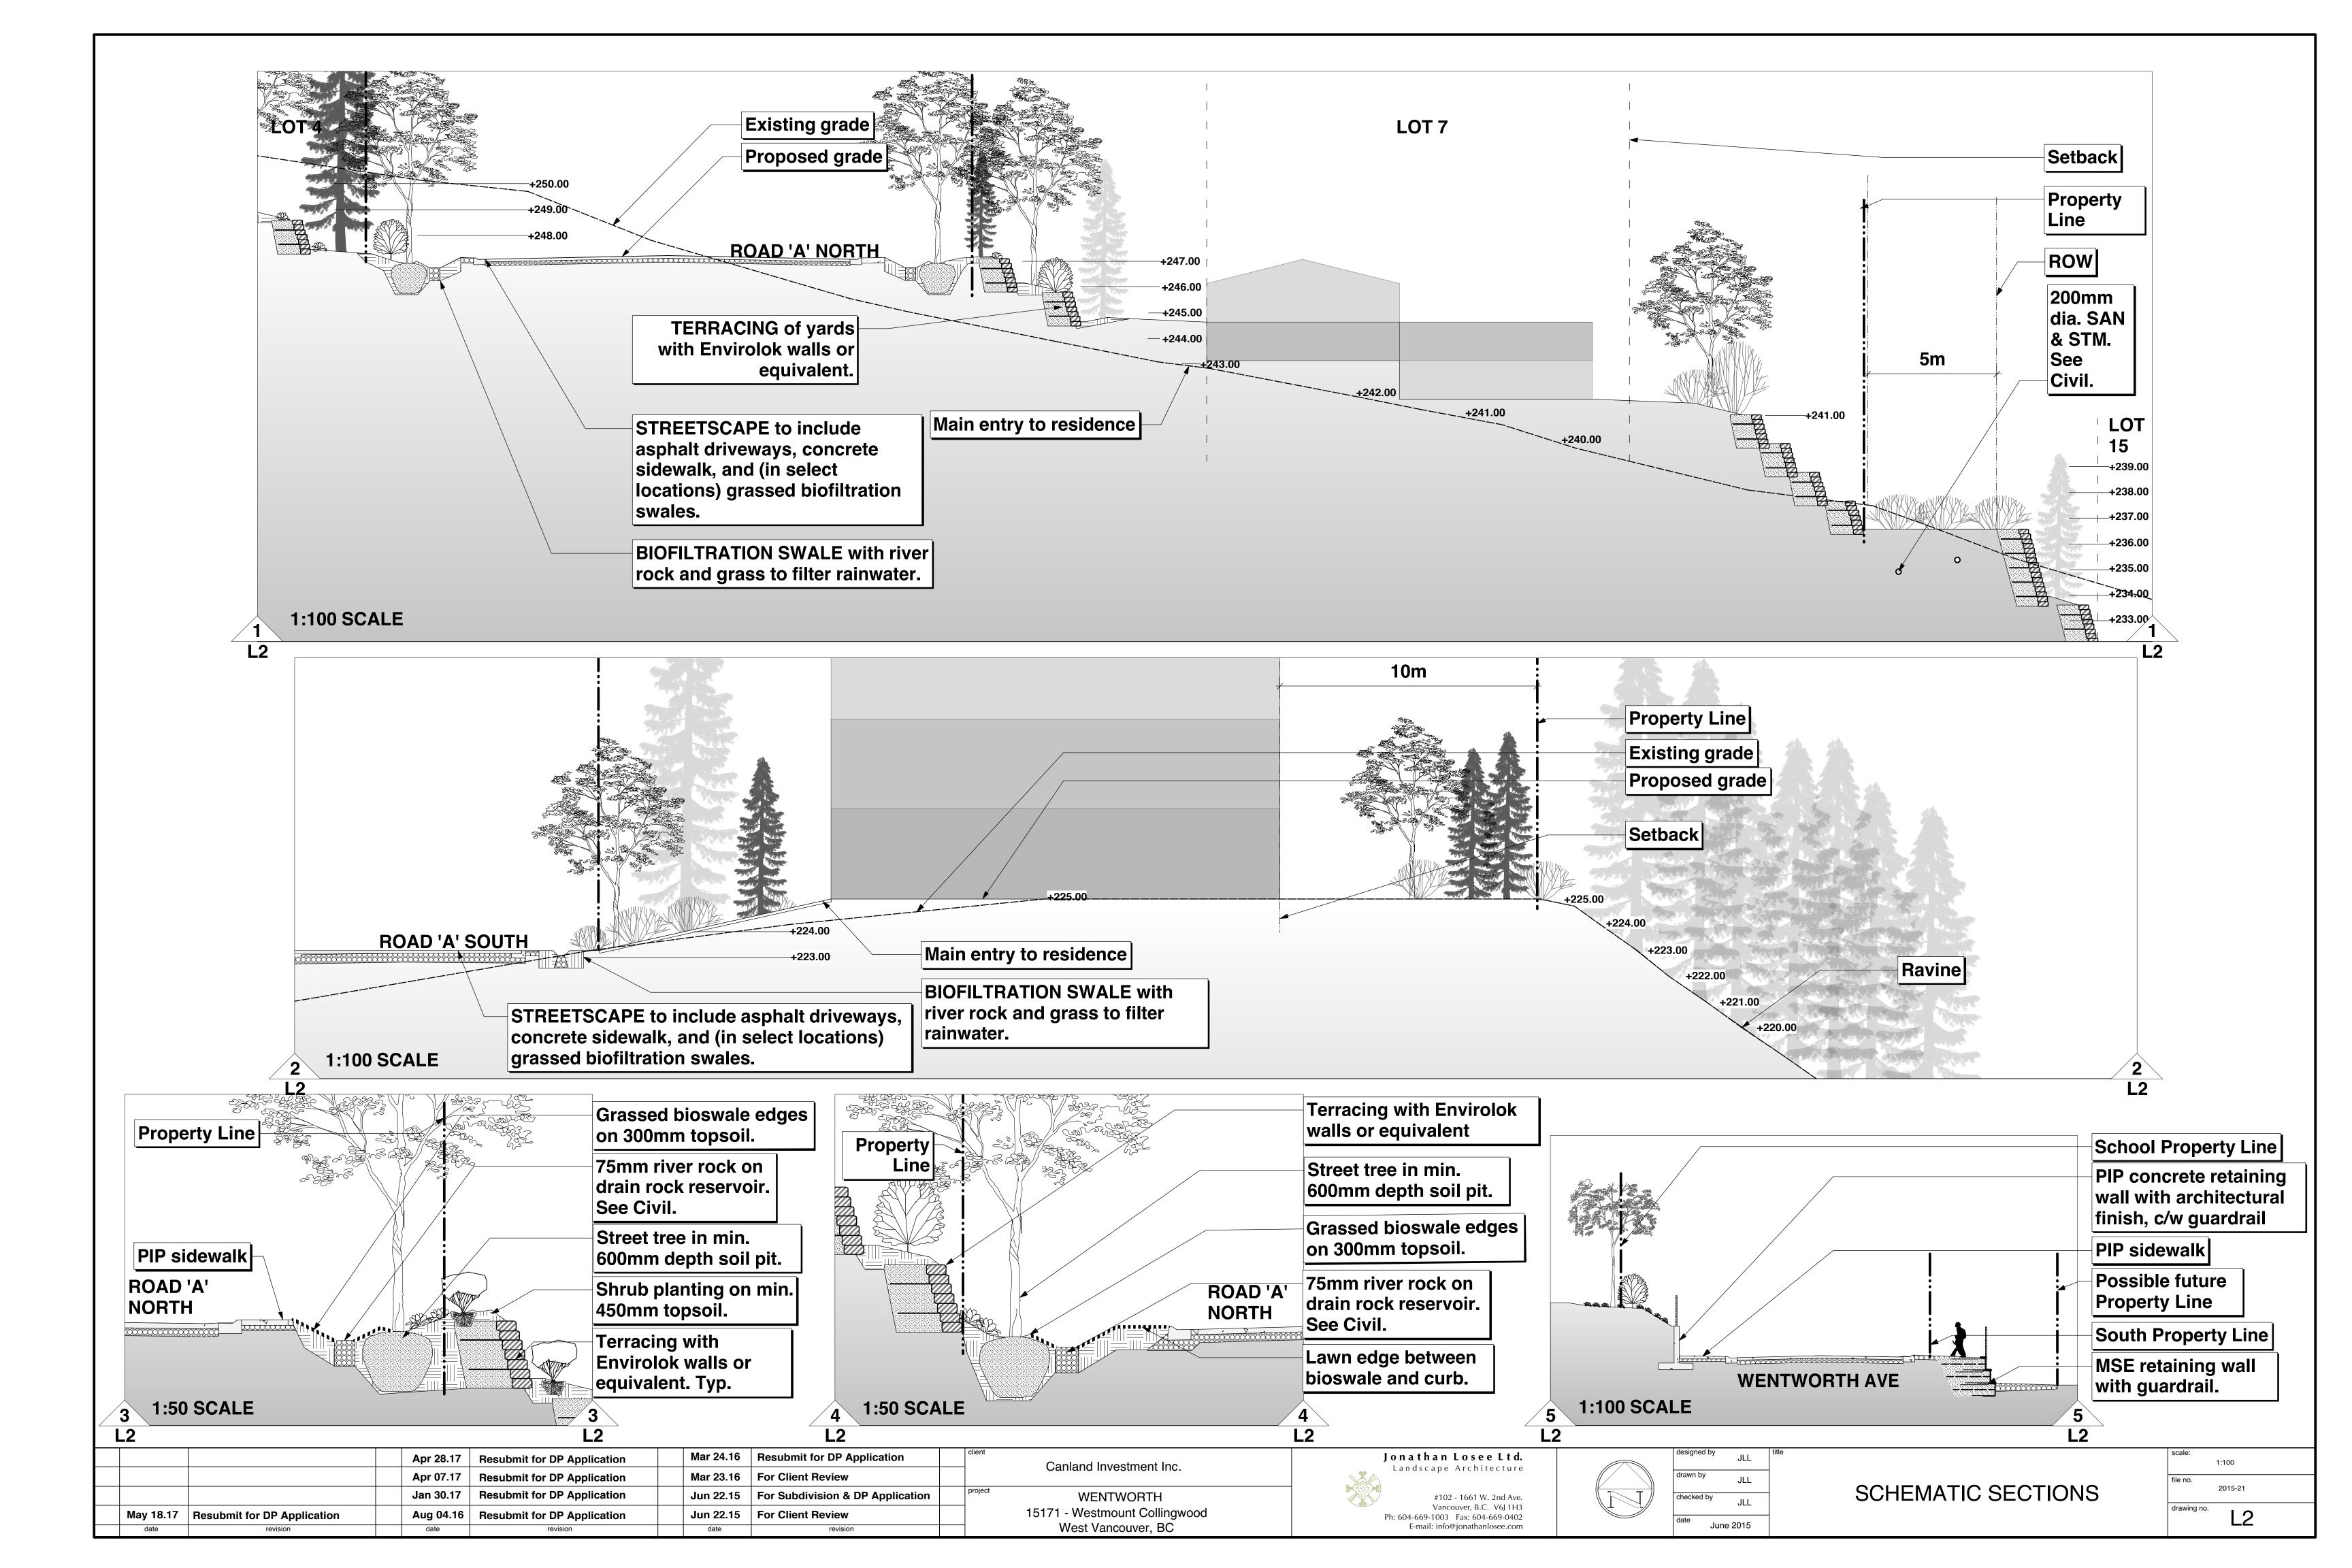

| Apr 28.17 Resubmit for DP Application Mar 24.                                       | 6 Resubmit for DP Application      | Canland Investment Inc.       | Jonathan Losee Ltd.                                        | designed by JLL title |                     | scale:<br>1:500 |
|-------------------------------------------------------------------------------------|------------------------------------|-------------------------------|------------------------------------------------------------|-----------------------|---------------------|-----------------|
| Apr 07.17 Resubmit for DP Application Mar 23.                                       | 6 For Client Review                | Camana investment inc.        | Landscape Architecture                                     | drawn by JLL          |                     | file no.        |
| Jan 30.17 Resubmit for DP Application Jun 22.                                       | 5 For Subdivision & DP Application | project WENTWORTH             | #102 - 1661 W. 2nd Ave.                                    | checked by            | LANDSCAPE SITE PLAN | 2015-21         |
| May 18.17 Resubmit for DP Application Aug 04.16 Resubmit for DP Application Jun 22. | 5 For Client Review                | 15171 - Westmount Collingwood | Vancouver, B.C. V6J 1H3 Ph: 604-669-1003 Fax: 604-669-0402 | date                  |                     | drawing no.     |
| date revision date revision date                                                    | revision                           | West Vancouver, BC            | E-mail: info@jonathanlosee.com                             | June 2015             |                     |                 |