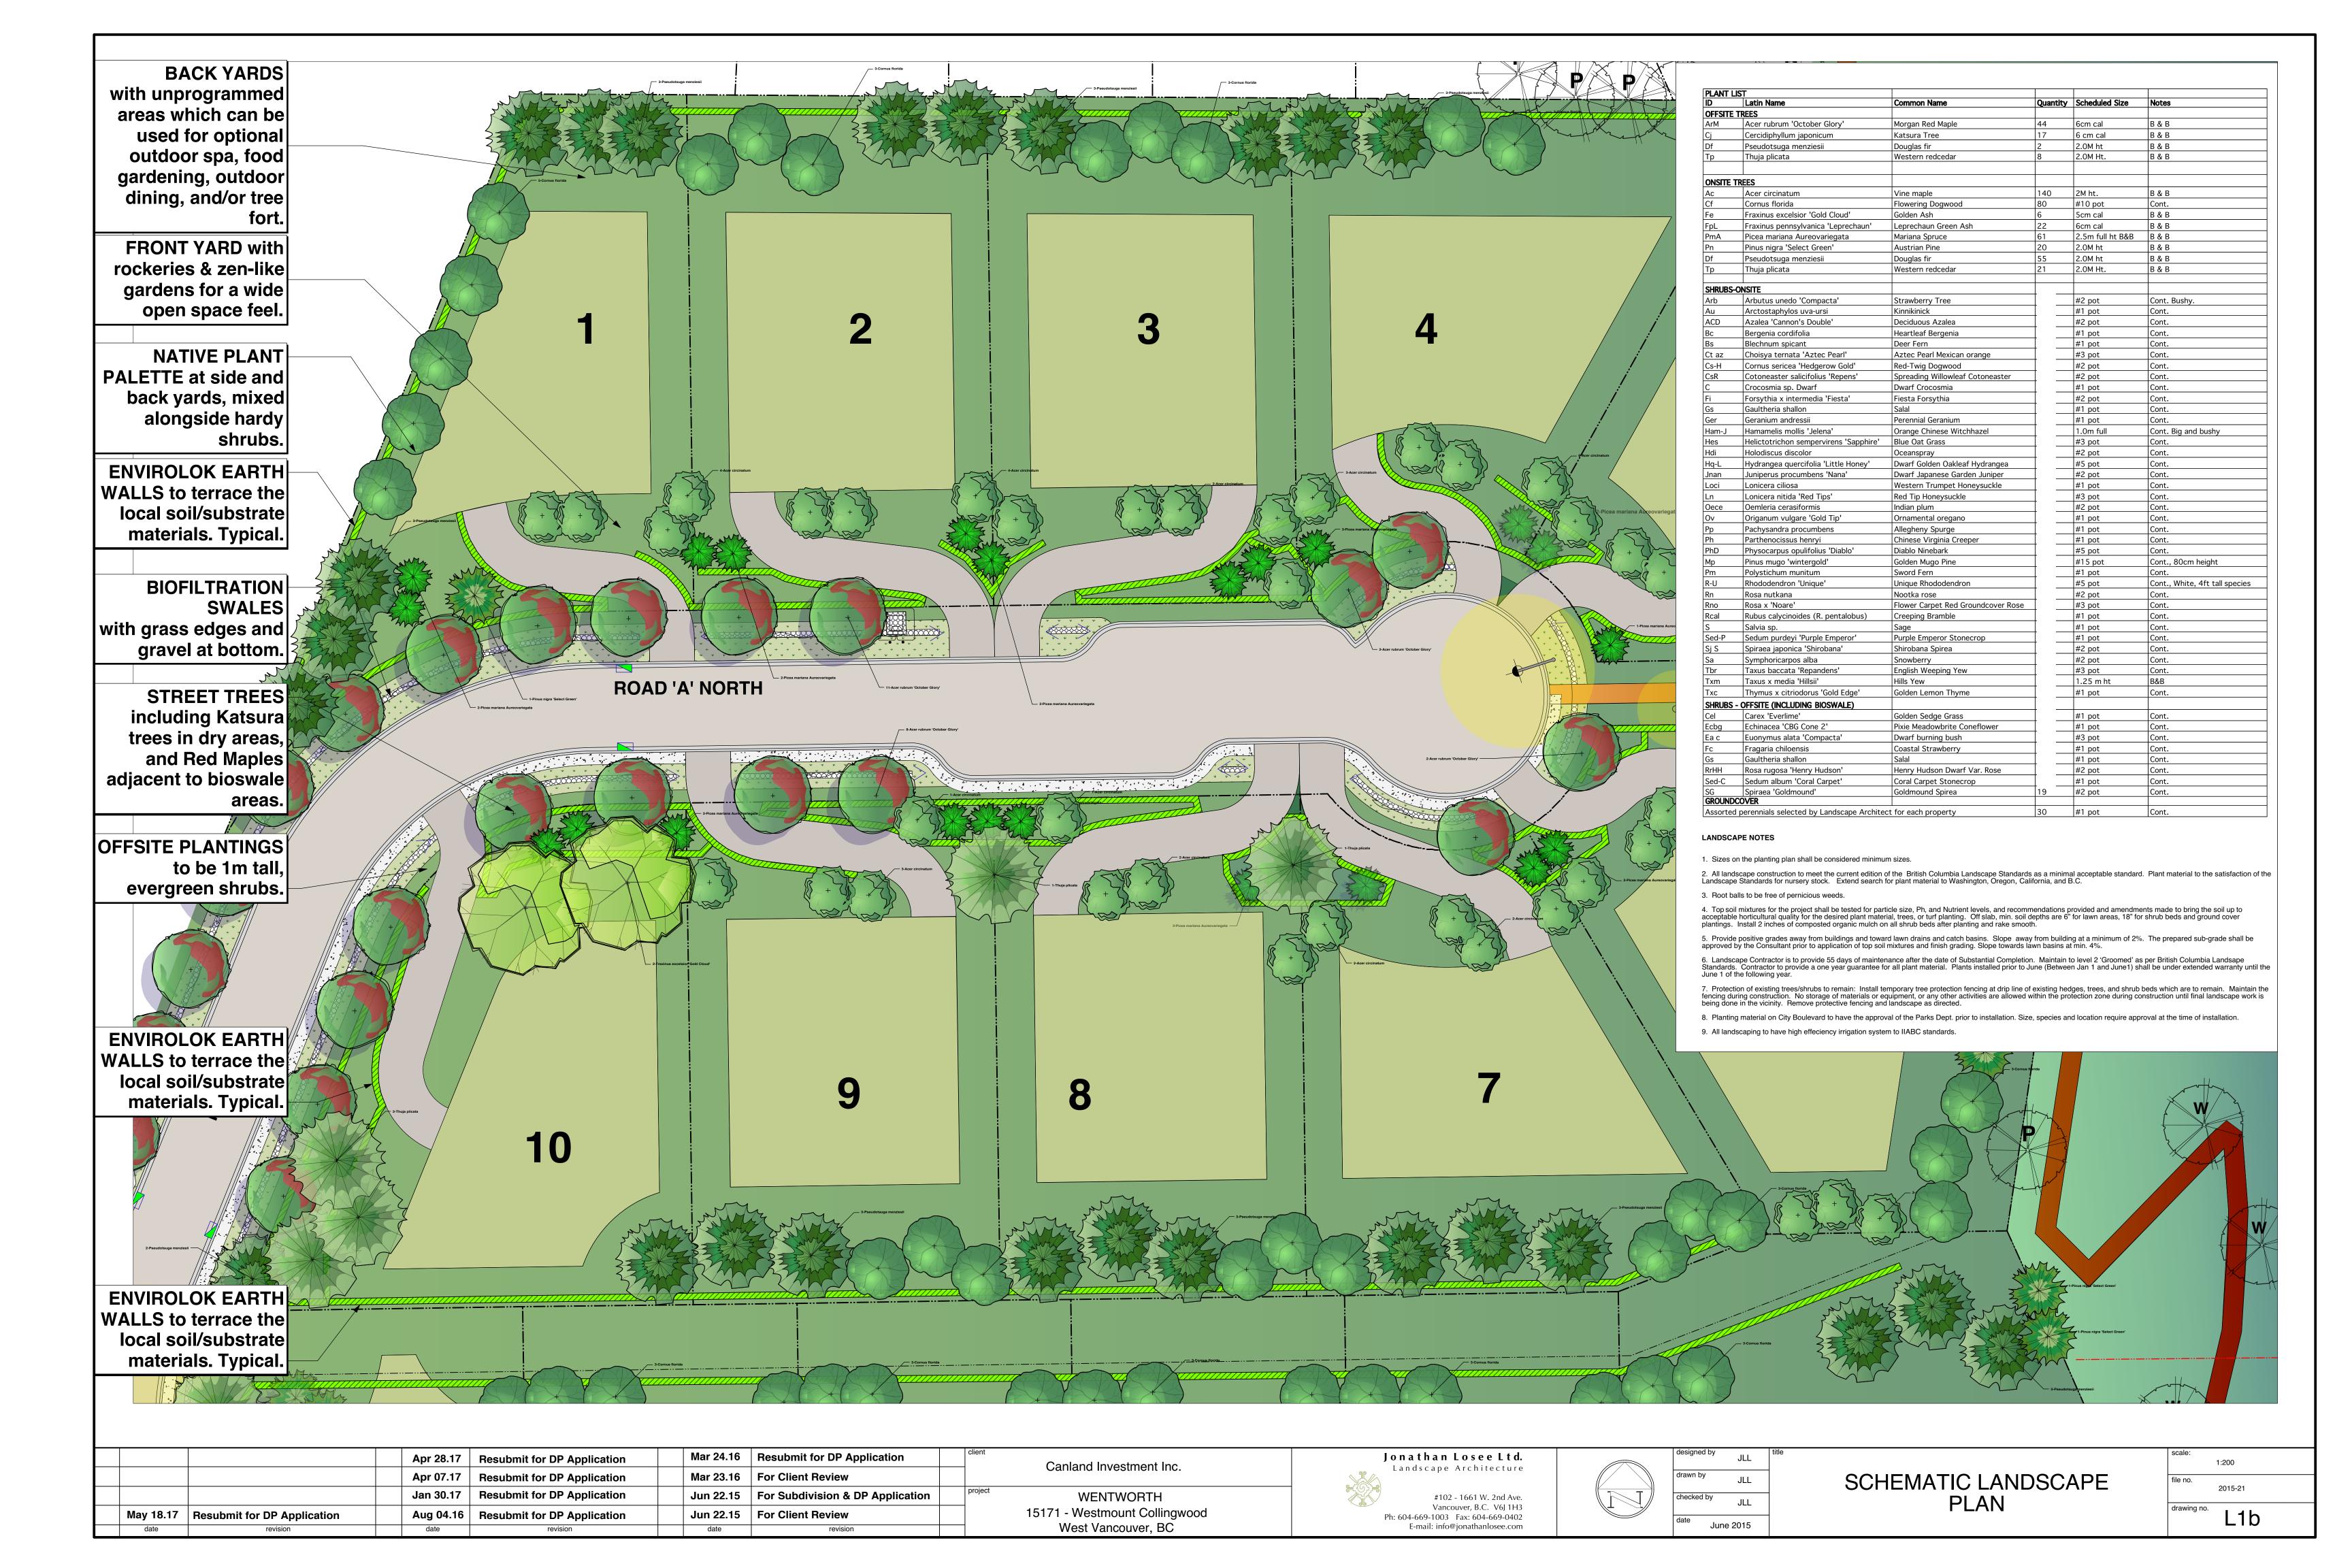

| Apr 28.17 Resubmit for DP Application Mar 24.                                       | 6 Resubmit for DP Application      | Canland Investment Inc.       | Jonathan Losee Ltd.                                        | designed by JLL title |                     | scale:<br>1:500 |
|-------------------------------------------------------------------------------------|------------------------------------|-------------------------------|------------------------------------------------------------|-----------------------|---------------------|-----------------|
| Apr 07.17 Resubmit for DP Application Mar 23.                                       | 6 For Client Review                | Camana investment inc.        | Landscape Architecture                                     | drawn by JLL          |                     | file no.        |
| Jan 30.17 Resubmit for DP Application Jun 22.                                       | 5 For Subdivision & DP Application | project WENTWORTH             | #102 - 1661 W. 2nd Ave.                                    | checked by            | LANDSCAPE SITE PLAN | 2015-21         |
| May 18.17 Resubmit for DP Application Aug 04.16 Resubmit for DP Application Jun 22. | 5 For Client Review                | 15171 - Westmount Collingwood | Vancouver, B.C. V6J 1H3 Ph: 604-669-1003 Fax: 604-669-0402 | date                  |                     | drawing no.     |
| date revision date revision date                                                    | revision                           | West Vancouver, BC            | E-mail: info@jonathanlosee.com                             | June 2015             |                     |                 |