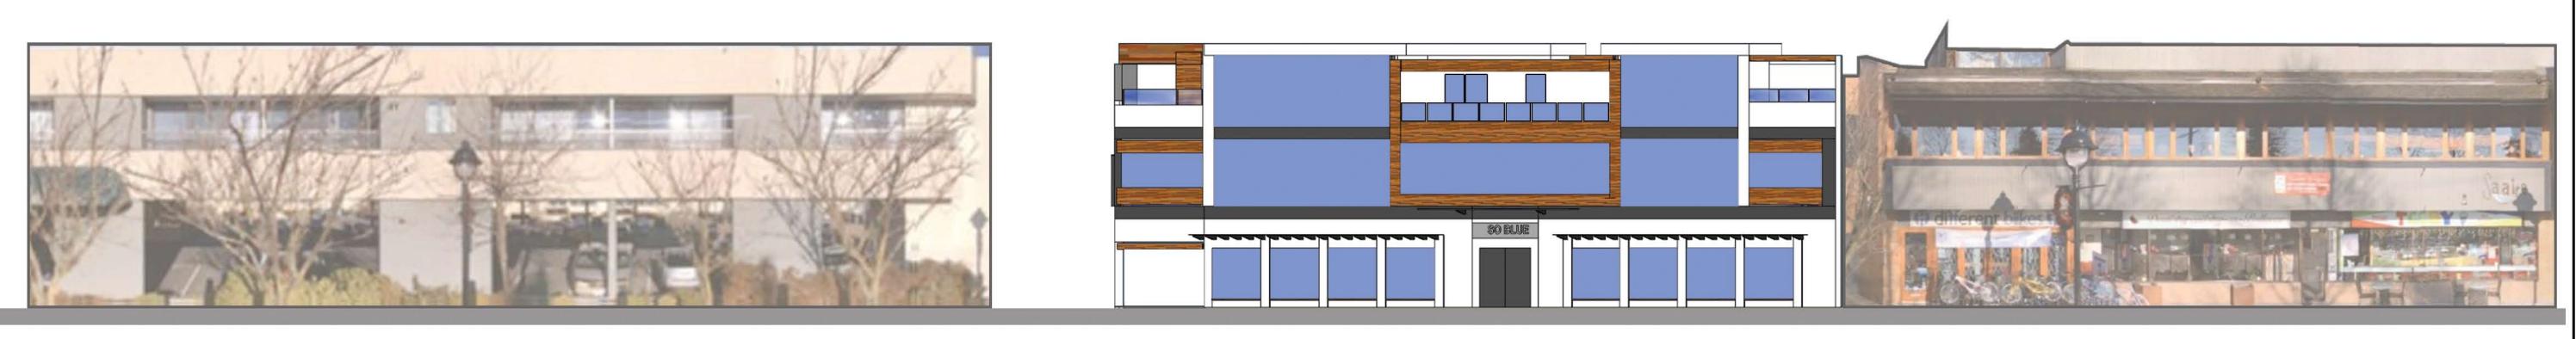

Streetscape along Bellevue Avenue

Streetscape along Ambleside Lane

West Elevation

| FNE<br>ARCHITECTURE . PLANNING | )A<br>g. interiors |
|--------------------------------|--------------------|
|                                | VANC               |
|                                | CALG               |
|                                | NAIRC              |
|                                | KARA               |
|                                |                    |

DWG No

A

LE:

PROJECT:
RESIDENTIAL RECONSTRUCTION

1525 BELLVUE AVENUE West Vancouver, B.C.

BELLEVUE-STREETSCAPE