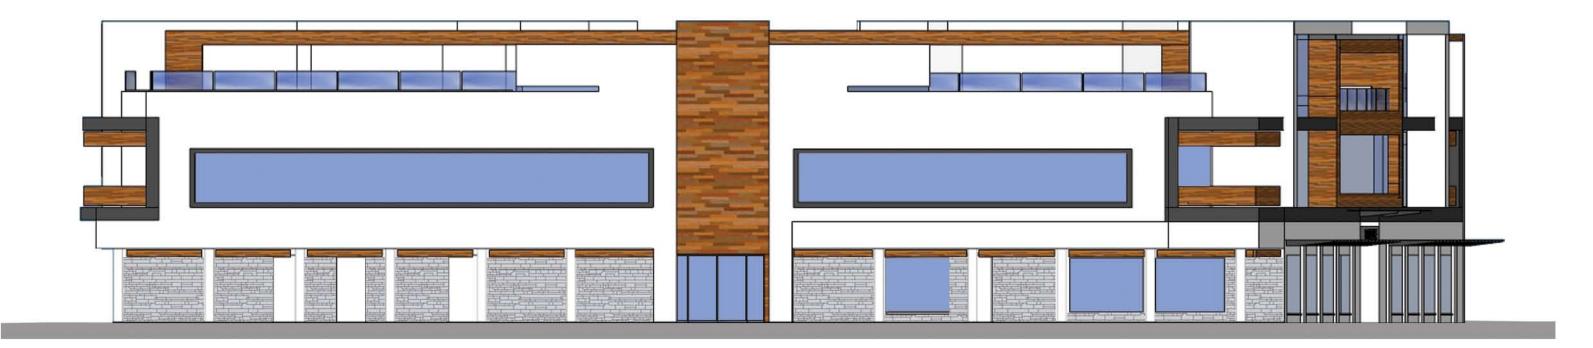

Streetscape along Bellevue Avenue

Streetscape along Ambleside Lane

West Elevation

| FNE<br>ARCHITECTURE . PLANNING | )A<br>g. interiors |
|--------------------------------|--------------------|
|                                | VANC               |
|                                | CALG               |
|                                | NAIRC              |
|                                | KARA               |
|                                |                    |

DWG No

A

LE:

PROJECT:
RESIDENTIAL RECONSTRUCTION

1525 BELLVUE AVENUE West Vancouver, B.C.

BELLEVUE-STREETSCAPE