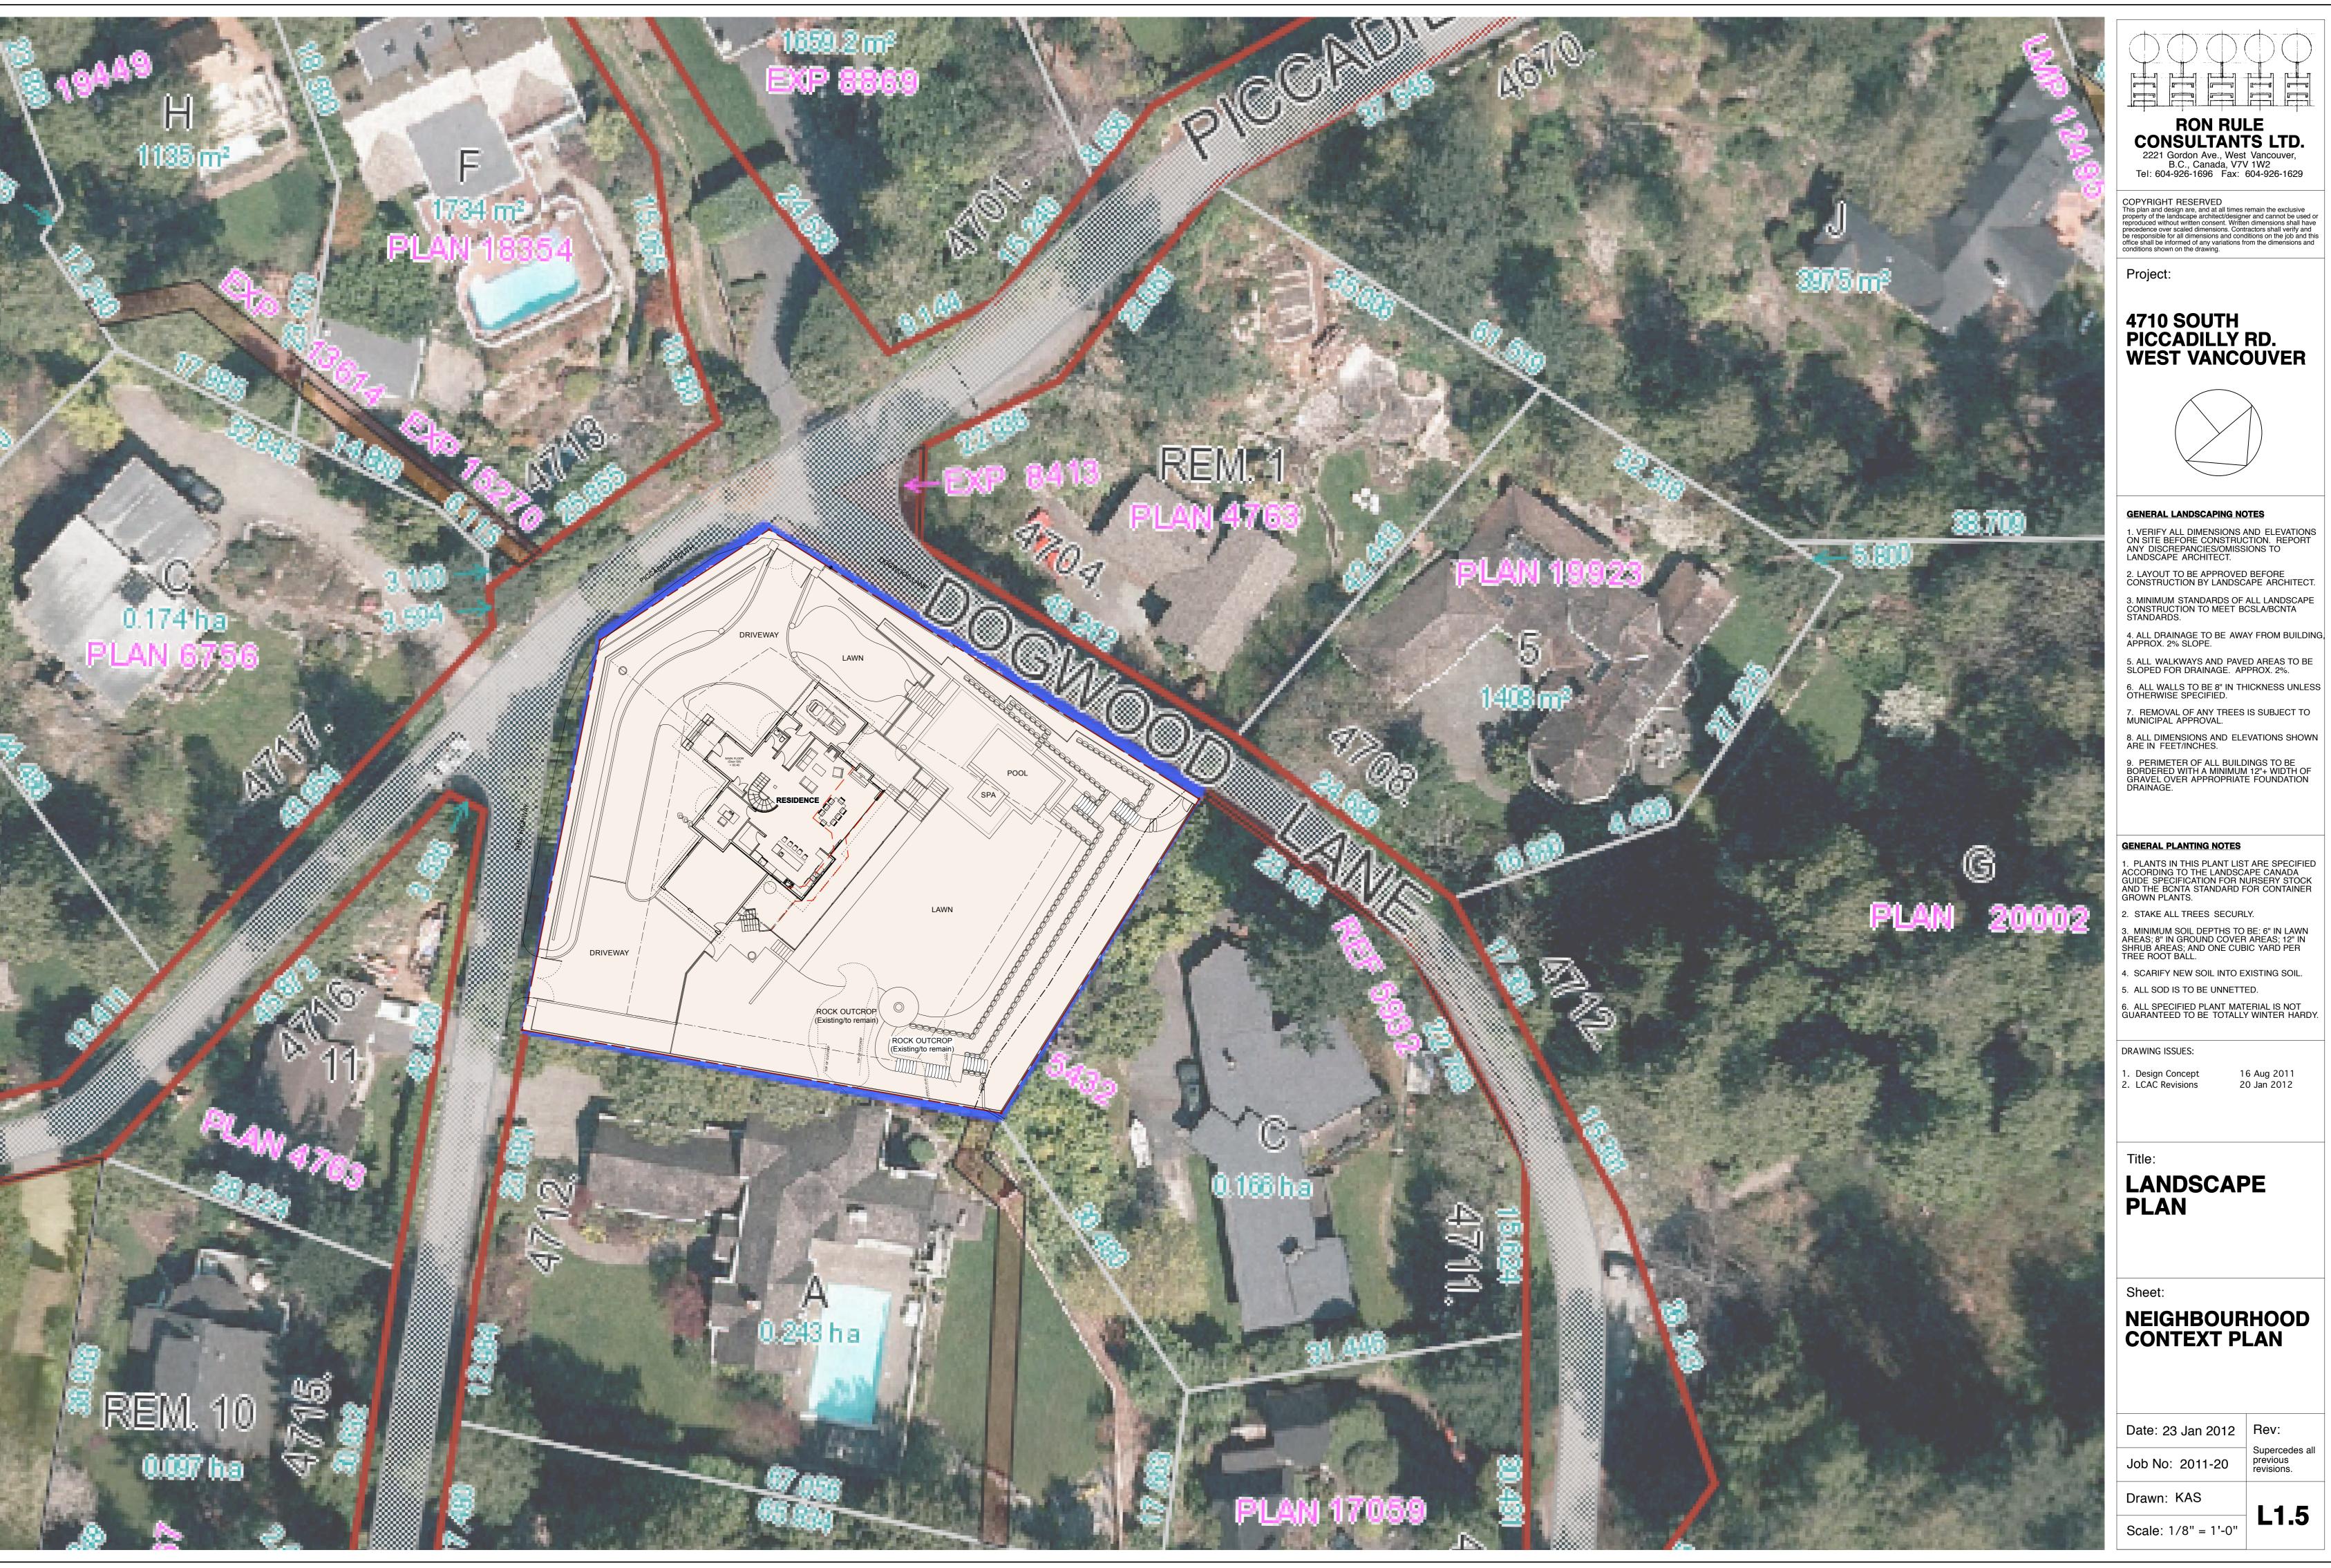

### CONSULTANTS LTD.

2221 Gordon Ave., West Vancouver, B.C., Canada, V7V 1W2 Tel: 604-926-1696 Fax: 604-926-1629

COPYRIGHT RESERVED
This plan and design are, and at all times remain the exclusive property of the landscape architect/designer and cannot be used or reproduced without written consent. Written dimensions shall have precedence over scaled dimensions. Contractors shall verify and be responsible for all dimensions and conditions on the job and this office shall be informed of any variations from the dimensions and conditions shown on the drawing.

# 4710 SOUTH PICCADILLY RD. WEST VANCOUVER

### **GENERAL LANDSCAPING NOTES**

1. VERIFY ALL DIMENSIONS AND ELEVATIONS ON SITE BEFORE CONSTRUCTION. REPORT ANY DISCREPANCIES/OMISSIONS TO LANDSCAPE ARCHITECT.

2. LAYOUT TO BE APPROVED BEFORE CONSTRUCTION BY LANDSCAPE ARCHITECT.

5. ALL WALKWAYS AND PAVED AREAS TO BE SLOPED FOR DRAINAGE. APPROX. 2%.

7. REMOVAL OF ANY TREES IS SUBJECT TO MUNICIPAL APPROVAL.

9. PERIMETER OF ALL BUILDINGS TO BE BORDERED WITH A MINIMUM 12"+ WIDTH OF GRAVEL OVER APPROPRIATE FOUNDATION DRAINAGE.

1. PLANTS IN THIS PLANT LIST ARE SPECIFIED ACCORDING TO THE LANDSCAPE CANADA GUIDE SPECIFICATION FOR NURSERY STOCK AND THE BCNTA STANDARD FOR CONTAINER GROWN PLANTS.

4. SCARIFY NEW SOIL INTO EXISTING SOIL.

5. ALL SOD IS TO BE UNNETTED.

6. ALL SPECIFIED PLANT MATERIAL IS NOT GUARANTEED TO BE TOTALLY WINTER HARDY.

16 Aug 2011 20 Jan 2012

## LANDSCAPE PLAN

## NEIGHBOURHOOD CONTEXT PLAN

Supercedes all