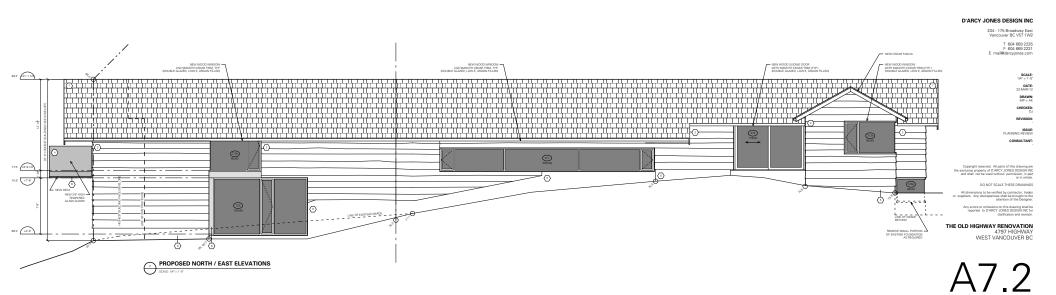

BUILDING ELEVATIONS

BUILDING ELEVATIONS

BUILDING ELEVATIONS

D'ARCY JONES DESIGN INC 204 - 175 Broadway East Vancouver BC V5T 1W2 T 604 669 2235 F 604 669 2231 E mail@darcyjones.com

SCALE: 1,4° = 1-0° DATE 22-MAR-12 DRAWN: MP + AK CHECKED JJ REVISION: SSUE PLANING REVIEW CONSULTANT:

A7.4

Any errors or omissions on this drawing shall be reported to D'ARCY JONES DESIGN INC for claffication and ravision THE OLD HIGHWAY RENOVATION 4797 HIGHWAY WEST VANCOUVER BC

Copyright reserved. All parts of this drawing and the exclusive property of D'ARCY JONES DESIGN IN and shall not be used without permission, in part of the whole DO NOT SCALE THESE DRAWINGS All dimensions to be verified by contractor, tracks or suppliers. Any discrepancies shall be brought to the attention of the Designer.

SCALE: 1/4" = 1:0" DATE 22-MAR-12 DRAWN: MP + AK CHECKED: DJ REVISION: SSUE PLANNING REVIEW CONSULTANT:

ISSUES:

MATERIALS CEDAR SHINGLE ROOFING 2 EXISTING ROUGH CUT CEDAR SEMI-TRANSPARENT STANED (PATCH AND MAKE GOOD, AS