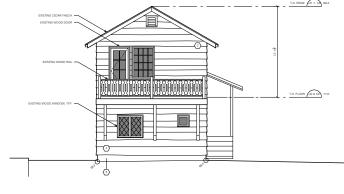

Copyright reserved. All parts of this drawing and the exclusive property of D'ARCY JONES DESIGN IN and shall not be used without permission, in part of the whole DO NOT SCALE THESE DRAWINGS All dimensions to be verified by contractor, tracks or suppliers. Any discrepancies shall be brought to the attention of the Designer.

SCALE: 1/4" = 1:0" DATE 22-MAR-12 DRAWN: MP + AK CHECKED: DJ REVISION: SSUE PLANNING REVIEW CONSULTANT:





ISSUES:

MATERIALS CEDAR SHINGLE ROOFING 2 EXISTING ROUGH CUT CEDAR SEMI-TRANSPARENT STANED (PATCH AND MAKE GOOD, AS

MORTARED GRANITE WA

TEMPERED GLASS GUARD 5 EXPOSED CONCRETE SMOOTH DARK PAINTED CEDAR

 A
 AS-BUILTS
 12-OCT-11

 B
 PLANNING REVIEW
 06-FEB-12

 C
 PLANNING REVIEW
 10-FEB-12

 D
 ALTERATION PERMIT
 07-MAR-12

 E
 ALTERATION PERMIT
 22-MAR-12



EXISTING SOUTH ELEVATION