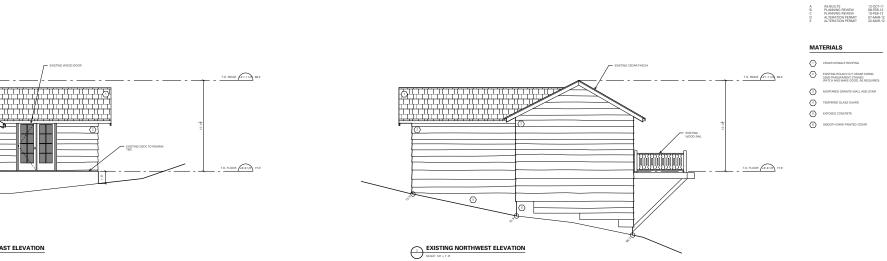

SCALE: 1/4" = 1:0" DATE 22-MAR-12 DRAWN: MP + AK CHECKED: DJ REVISION: SSUE PLANNING REVIEW CONSULTANT:

ISSUES:

MATERIALS CEDAR SHINGLE ROOFING 2 EXISTING ROUGH CUT CEDAR SEMI-TRANSPARENT STANED (PATCH AND MAKE GOOD, AS

MORTARED GRANITE WA

TEMPERED GLASS GUARD 5 EXPOSED CONCRETE SMOOTH DARK PAINTED CEDAR

 A
 AS-BUILTS
 12-OCT-11

 B
 PLANNING REVIEW
 06-FEB-12

 C
 PLANNING REVIEW
 10-FEB-12

 D
 ALTERATION PERMIT
 07-MAR-12

 E
 ALTERATION PERMIT
 22-MAR-12

EXISTING SOUTH ELEVATION