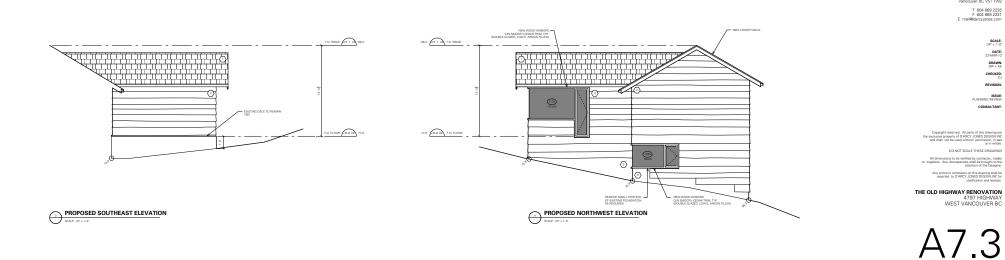

BUILDING ELEVATIONS

BUILDING ELEVATIONS

BUILDING ELEVATIONS

D'ARCY JONES DESIGN INC 204 - 175 Broadway East Vancouver BC V5T 1W2 T 604 669 2235 F 604 669 2231 E mail@darcyjones.com

SCALE: 1,4° = 1-0° DATE 22-MAR-12 DRAWN: MP + AK CHECKED JJ REVISION: SSUE PLANING REVIEW CONSULTANT:

perty of D'ARCY JONES DESIGN IN t be used without permission, in per DO NOT SCALE THESE DRAWINGS

ified by contractor, trades ies shall be brought to the attention of the Designer.

ISSUES

BUILDING ELEVATIONS

A7.4

Any errors or omissions on this drawing shall be reported to D'ARCY JONES DESIGN INC for claffication and ravision THE OLD HIGHWAY RENOVATION 4797 HIGHWAY WEST VANCOUVER BC

Copyright reserved. All parts of this drawing and the exclusive property of D'ARCY JONES DESIGN IN and shall not be used without permission, in part of the whole DO NOT SCALE THESE DRAWINGS All dimensions to be verified by contractor, tracks or suppliers. Any discrepancies shall be brought to the attention of the Designer.

SCALE: 1/4" = 1:0" DATE 22-MAR-12 DRAWN: MP + AK CHECKED: DJ REVISION: SSUE PLANNING REVIEW CONSULTANT:

ISSUES:

MATERIALS CEDAR SHINGLE ROOFING 2 EXISTING ROUGH CUT CEDAR SEMI-TRANSPARENT STANED (PATCH AND MAKE GOOD, AS