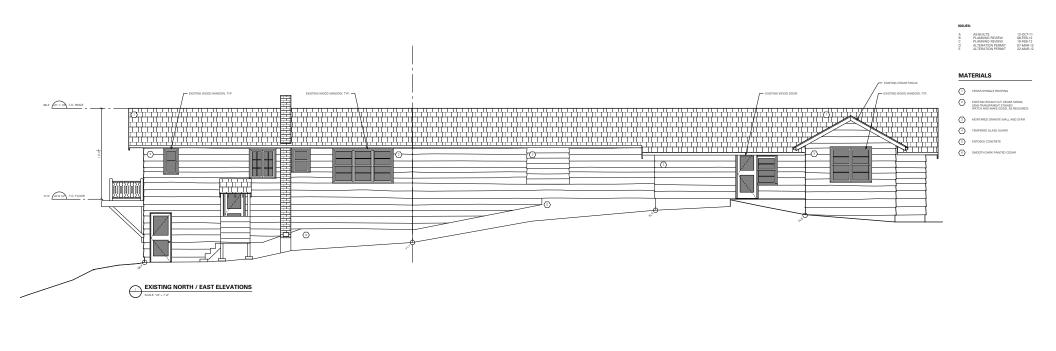

SCALE: 1/4" = 1:0" DATE 22-MAR-12 DRAWN: MP + AK CHECKED: DJ REVISION: SSUE PLANNING REVIEW CONSULTANT:

ISSUES:

MATERIALS CEDAR SHINGLE ROOFING 2 EXISTING ROUGH CUT CEDAR SEMI-TRANSPARENT STANED (PATCH AND MAKE GOOD, AS

MORTARED GRANITE WA

TEMPERED GLASS GUARD 5 EXPOSED CONCRETE SMOOTH DARK PAINTED CEDAR

 A
 AS-BUILTS
 12-OCT-11

 B
 PLANNING REVIEW
 06-FEB-12

 C
 PLANNING REVIEW
 10-FEB-12

 D
 ALTERATION PERMIT
 07-MAR-12