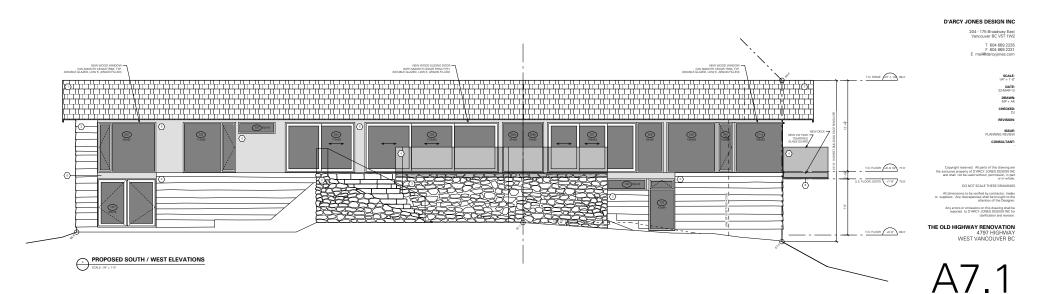

BUILDING ELEVATIONS

BUILDING ELEVATIONS

BUILDING ELEVATIONS

D'ARCY JONES DESIGN INC 204 - 175 Broadway East Vancouver BC V5T 1W2 T 604 669 2235 F 604 669 2231 E mail@darcyjones.com

SCALE: 1,4° = 1-0° DATE 22-MAR-12 DRAWN: MP + AK CHECKED JJ REVISION: SSUE PLANING REVIEW CONSULTANT:

A7.4

Any errors or omissions on this drawing shall be reported to D'ARCY JONES DESIGN INC for claffication and ravision THE OLD HIGHWAY RENOVATION 4797 HIGHWAY WEST VANCOUVER BC

Copyright reserved. All parts of this drawing and the exclusive property of D'ARCY JONES DESIGN IN and shall not be used without permission, in part of the whole DO NOT SCALE THESE DRAWINGS All dimensions to be verified by contractor, tracks or suppliers. Any discrepancies shall be brought to the attention of the Designer.

SCALE: 1/4" = 1:0" DATE 22-MAR-12 DRAWN: MP + AK CHECKED: DJ REVISION: SSUE PLANNING REVIEW CONSULTANT:

ISSUES:

MATERIALS CEDAR SHINGLE ROOFING 2 EXISTING ROUGH CUT CEDAR SEMI-TRANSPARENT STANED (PATCH AND MAKE GOOD, AS