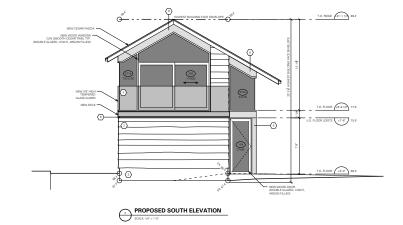

SCALE: 1/4" = 1:0" DATE 22-MAR-12 DRAWN: MP + AK CHECKED: DJ REVISION: SSUE PLANNING REVIEW CONSULTANT:

ISSUES:

MATERIALS CEDAR SHINGLE ROOFING 2 EXISTING ROUGH CUT CEDAR SEMI-TRANSPARENT STANED (PATCH AND MAKE GOOD, AS

MORTARED GRANITE WA

TEMPERED GLASS GUARD 5 EXPOSED CONCRETE SMOOTH DARK PAINTED CEDAR

 A
 AS-BUILTS
 12-OCT-11

 B
 PLANNING REVIEW
 06-FEB-12

 C
 PLANNING REVIEW
 10-FEB-12

 D
 ALTERATION PERMIT
 07-MAR-12