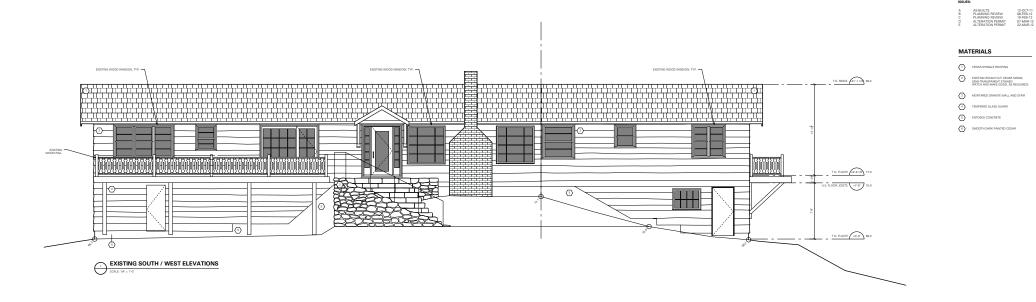

 E
 ALTERATION PERMIT
 22-MAR-12

EXISTING SOUTH ELEVATION

SCALE: 1/4" = 1:0" DATE 22-MAR-12 DRAWN: MP + AK CHECKED: DJ REVISION: SSUE PLANNING REVIEW CONSULTANT:

ISSUES:

MATERIALS CEDAR SHINGLE ROOFING 2 EXISTING ROUGH CUT CEDAR SEMI-TRANSPARENT STANED (PATCH AND MAKE GOOD, AS

MORTARED GRANITE WA

TEMPERED GLASS GUARD 5 EXPOSED CONCRETE SMOOTH DARK PAINTED CEDAR

 A
 AS-BUILTS
 12-OCT-11

 B
 PLANNING REVIEW
 06-FEB-12

 C
 PLANNING REVIEW
 10-FEB-12

 D
 ALTERATION PERMIT
 07-MAR-12