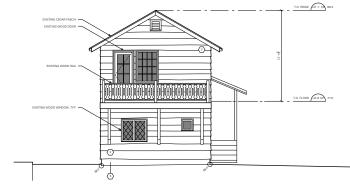

SCALE: 1/4" = 1:0" DATE 22-MAR-12 DRAWN: MP + AK CHECKED: DJ REVISION: SSUE PLANNING REVIEW CONSULTANT:

ISSUES:

MATERIALS CEDAR SHINGLE ROOFING 2 EXISTING ROUGH CUT CEDAR SEMI-TRANSPARENT STANED (PATCH AND MAKE GOOD, AS

MORTARED GRANITE WA

TEMPERED GLASS GUARD 5 EXPOSED CONCRETE SMOOTH DARK PAINTED CEDAR

 A
 AS-BUILTS
 12-OCT-11

 B
 PLANNING REVIEW
 06-FEB-12

 C
 PLANNING REVIEW
 10-FEB-12

 D
 ALTERATION PERMIT
 07-MAR-12

 E
 ALTERATION PERMIT
 22-MAR-12

EXISTING SOUTH ELEVATION