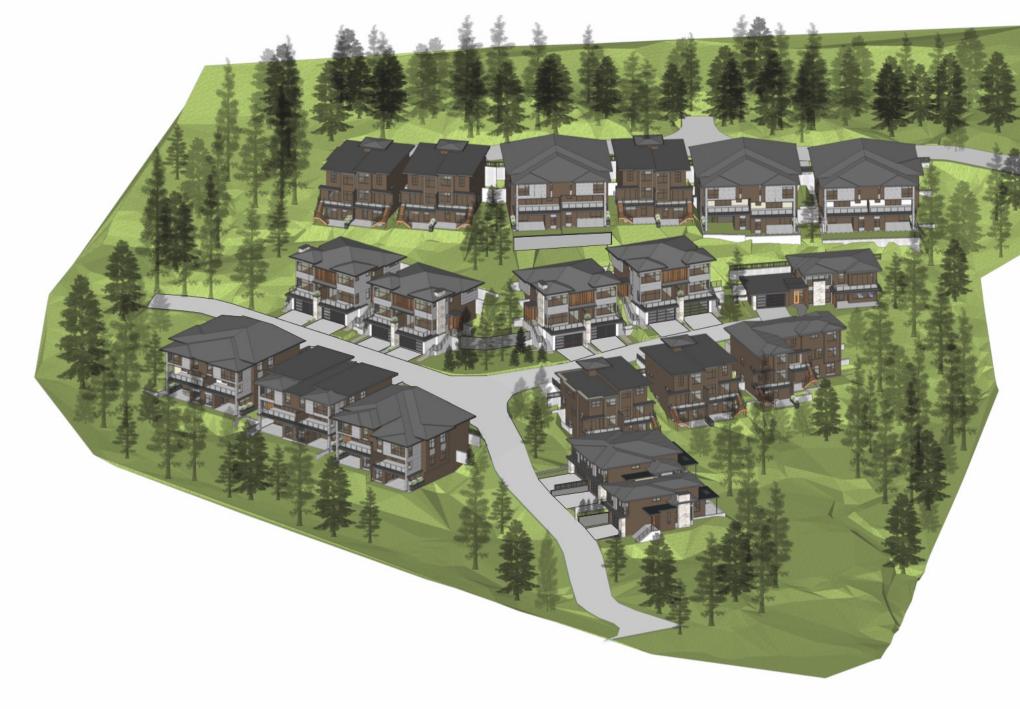

# AQUILA

### DAFFODIL DRIVE, WEST VANCOUVER, BC

These plans remain the ownership of Sterling Pacific

**Revisions:** 

Issued for DP Aug 31, 2021

Issued for DP Nov 16, 2022

PROJECT

| A Q UILA<br>DAFFODIL DRIVE, WEST<br>VANCOUVER, BC<br>HOUSE 2 PLAN |       |
|-------------------------------------------------------------------|-------|
| DRAWING                                                           |       |
|                                                                   |       |
|                                                                   |       |
|                                                                   |       |
|                                                                   |       |
|                                                                   |       |
|                                                                   |       |
| PROJECT#                                                          | SHEET |
| 1009                                                              | SHEET |
| CALE                                                              |       |
| %" = 1'0"                                                         |       |