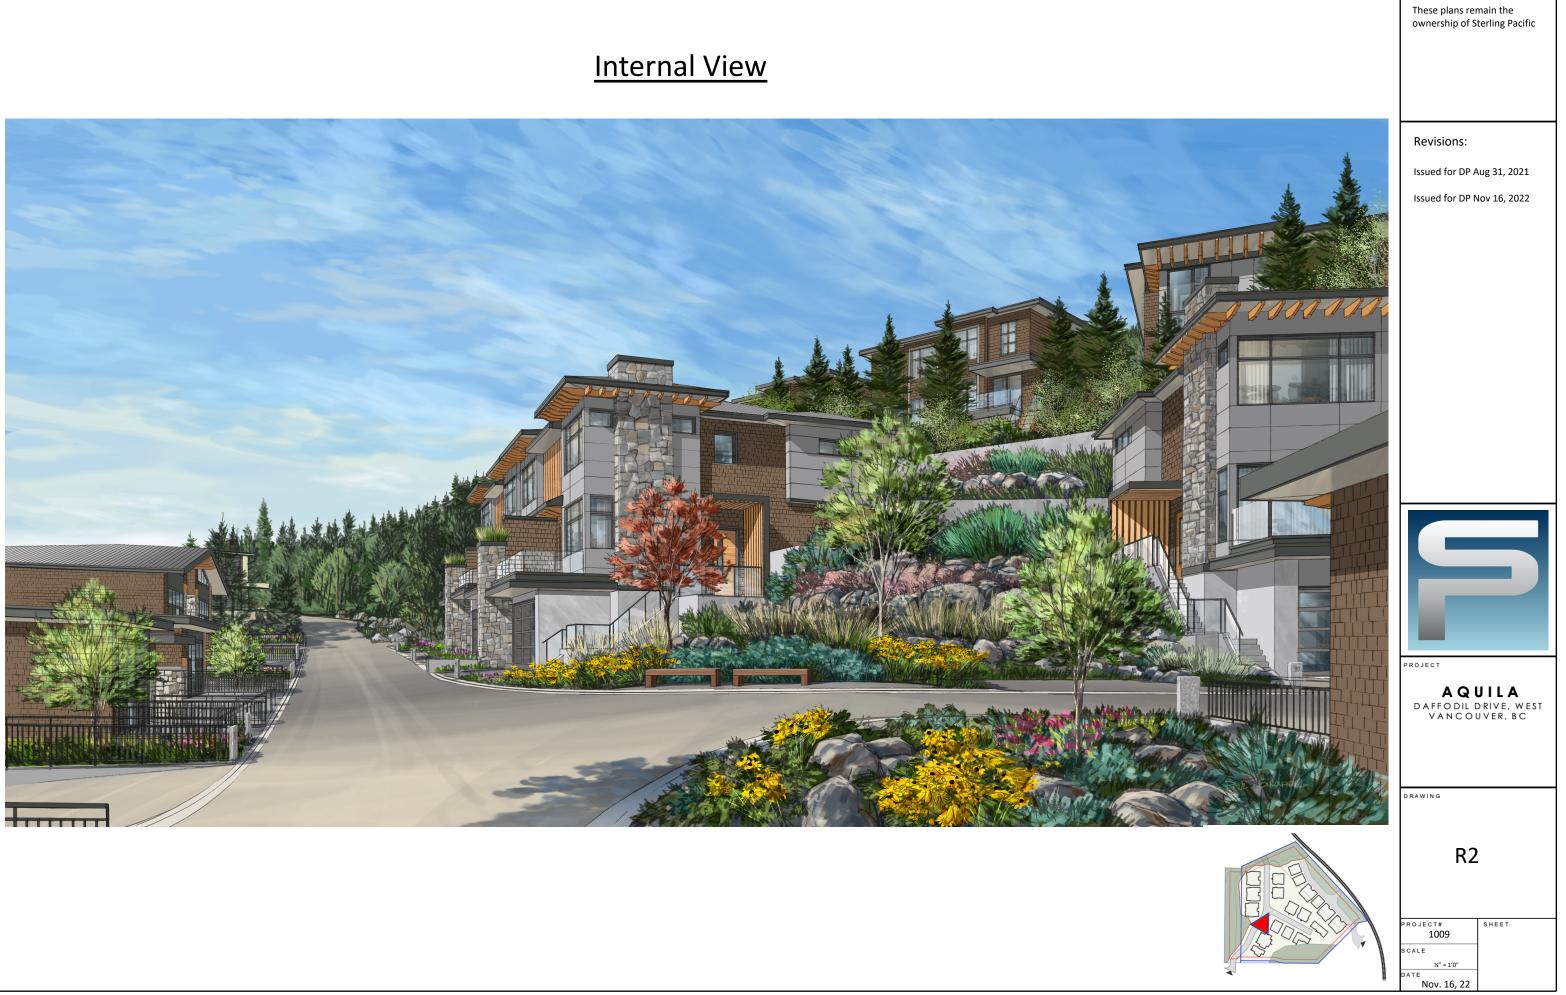

# AQUILA

### DAFFODIL DRIVE, WEST VANCOUVER, BC

These plans remain the ownership of Sterling Pacific

**Revisions:** 

Issued for DP Aug 31, 2021

Issued for DP Nov 16, 2022

PROJECT

| A Q UILA<br>DAFFODIL DRIVE, WEST<br>VANCOUVER, BC<br>HOUSE 2 PLAN |       |
|-------------------------------------------------------------------|-------|
| DRAWING                                                           |       |
|                                                                   |       |
|                                                                   |       |
|                                                                   |       |
|                                                                   |       |
|                                                                   |       |
|                                                                   |       |
| PROJECT#                                                          | SHEET |
| 1009                                                              | SHEET |
| CALE                                                              |       |
| %" = 1'0"                                                         |       |