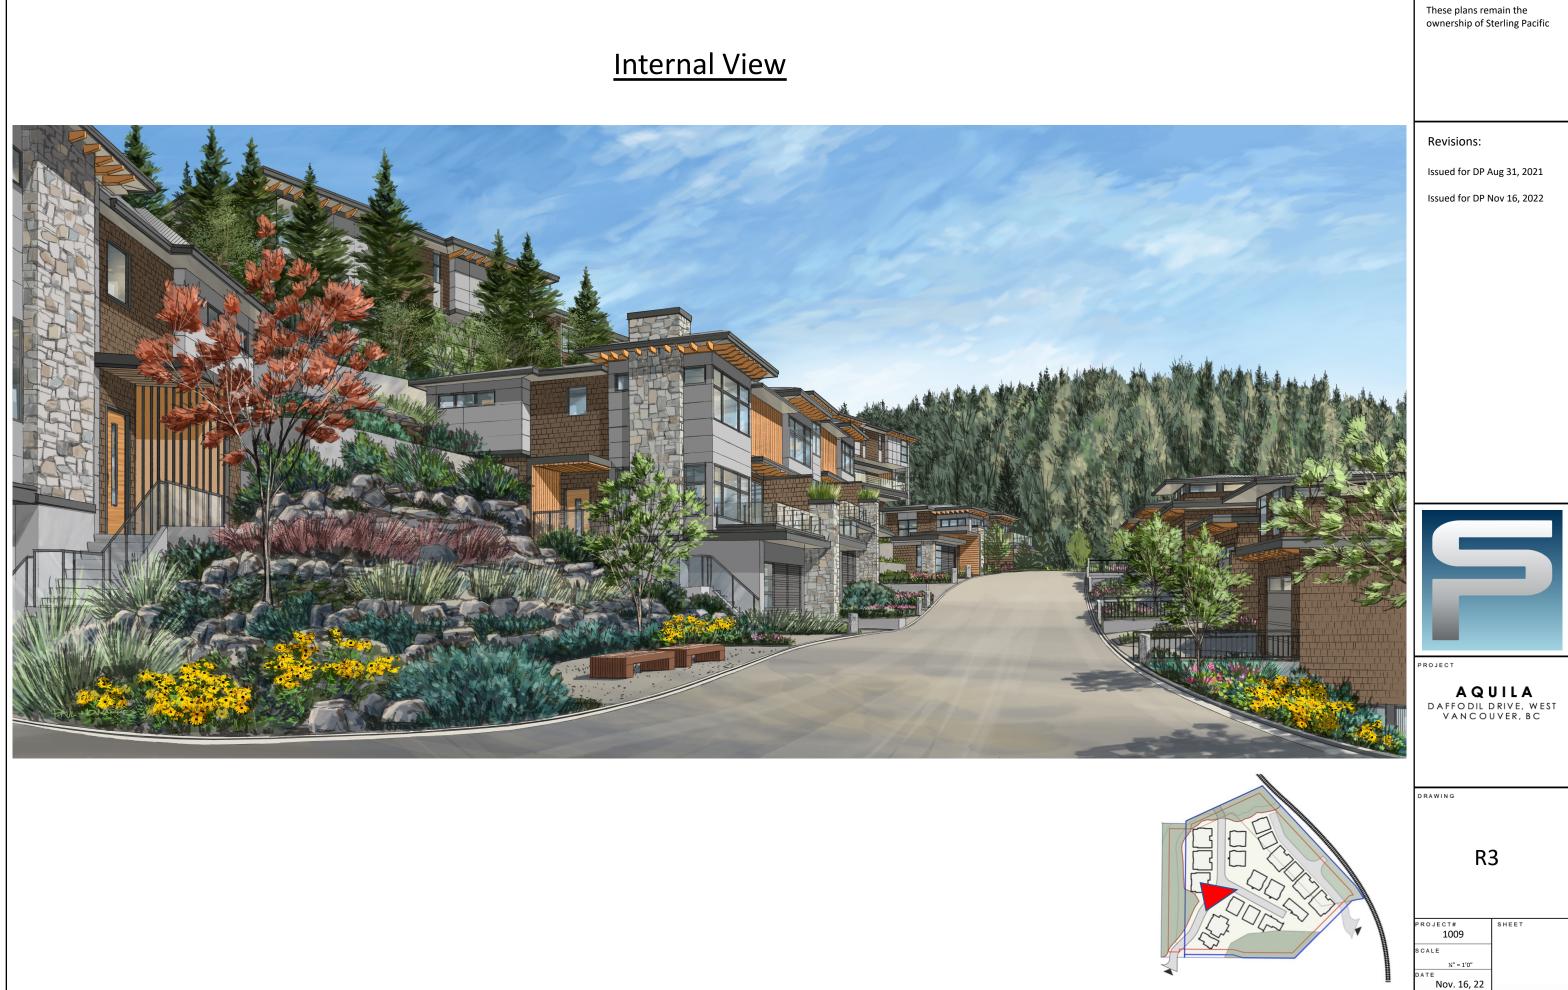

# AQUILA

### DAFFODIL DRIVE, WEST VANCOUVER, BC

These plans remain the ownership of Sterling Pacific

**Revisions:** 

Issued for DP Aug 31, 2021

Issued for DP Nov 16, 2022

PROJECT

| A Q UILA<br>DAFFODIL DRIVE, WEST<br>VANCOUVER, BC<br>HOUSE 2 PLAN |       |
|-------------------------------------------------------------------|-------|
| DRAWING                                                           |       |
|                                                                   |       |
|                                                                   |       |
|                                                                   |       |
|                                                                   |       |
|                                                                   |       |
|                                                                   |       |
| PROJECT#                                                          | SHEET |
| 1009                                                              | SHEET |
| CALE                                                              |       |
| %" = 1'0"                                                         |       |