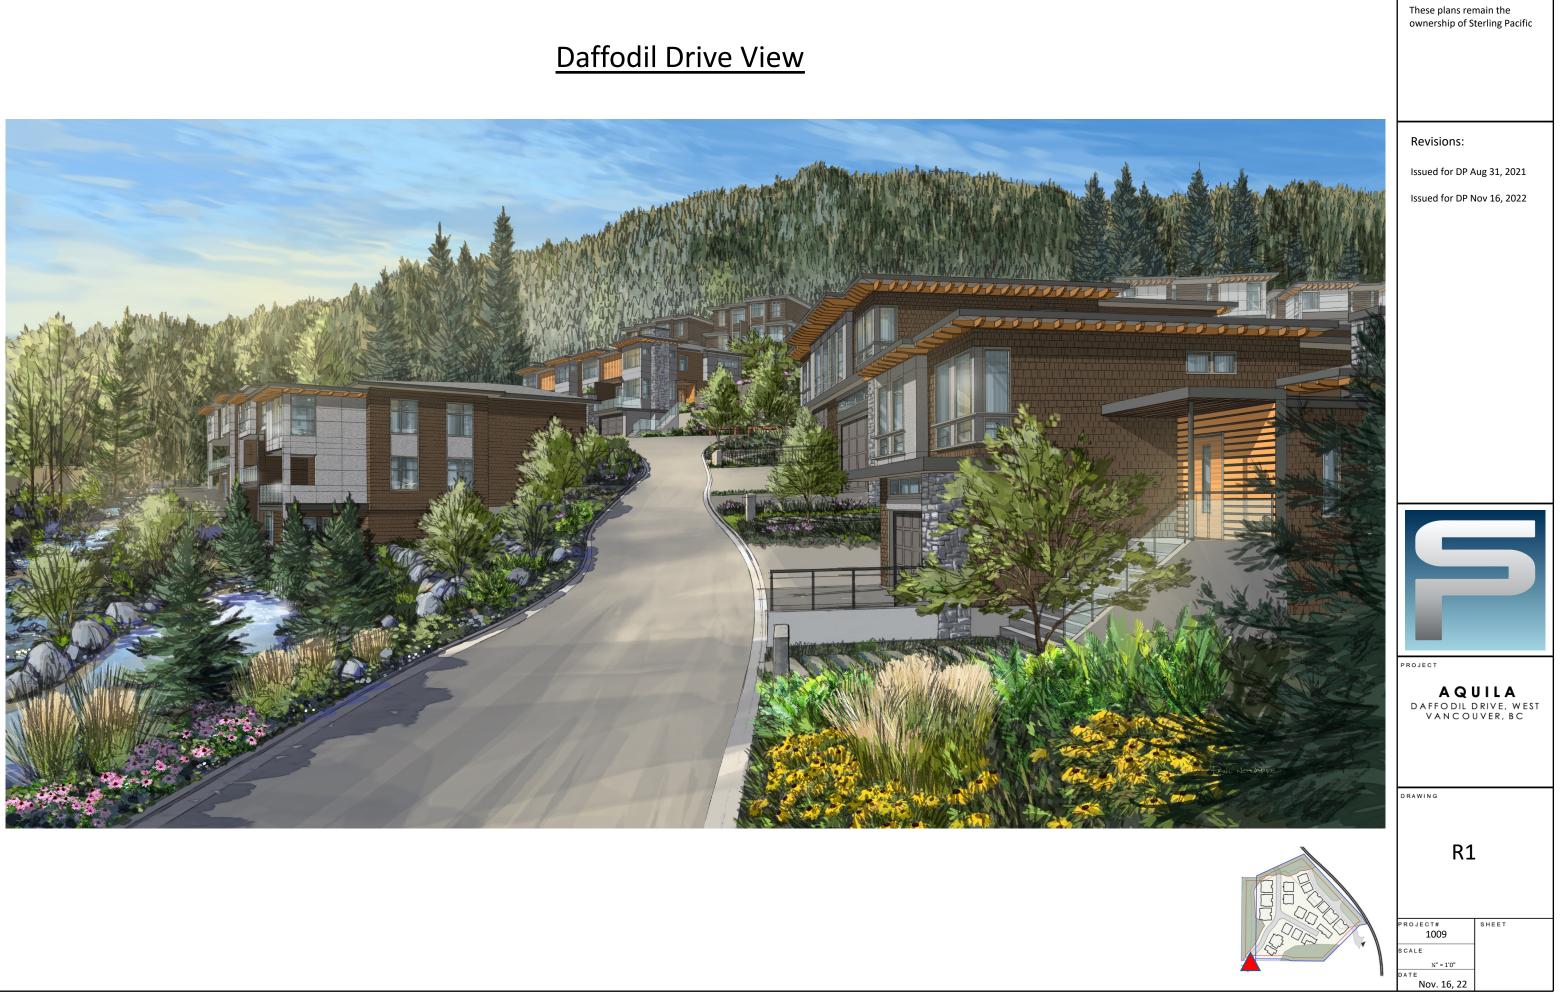

# AQUILA

### DAFFODIL DRIVE, WEST VANCOUVER, BC

These plans remain the ownership of Sterling Pacific

**Revisions:** 

Issued for DP Aug 31, 2021

Issued for DP Nov 16, 2022

PROJECT

| A Q UILA<br>DAFFODIL DRIVE, WEST<br>VANCOUVER, BC<br>HOUSE 2 PLAN |       |
|-------------------------------------------------------------------|-------|
| DRAWING                                                           |       |
|                                                                   |       |
|                                                                   |       |
|                                                                   |       |
|                                                                   |       |
|                                                                   |       |
|                                                                   |       |
| PROJECT#                                                          | SHEET |
| 1009                                                              | SHEET |
| CALE                                                              |       |
| %" = 1'0"                                                         |       |