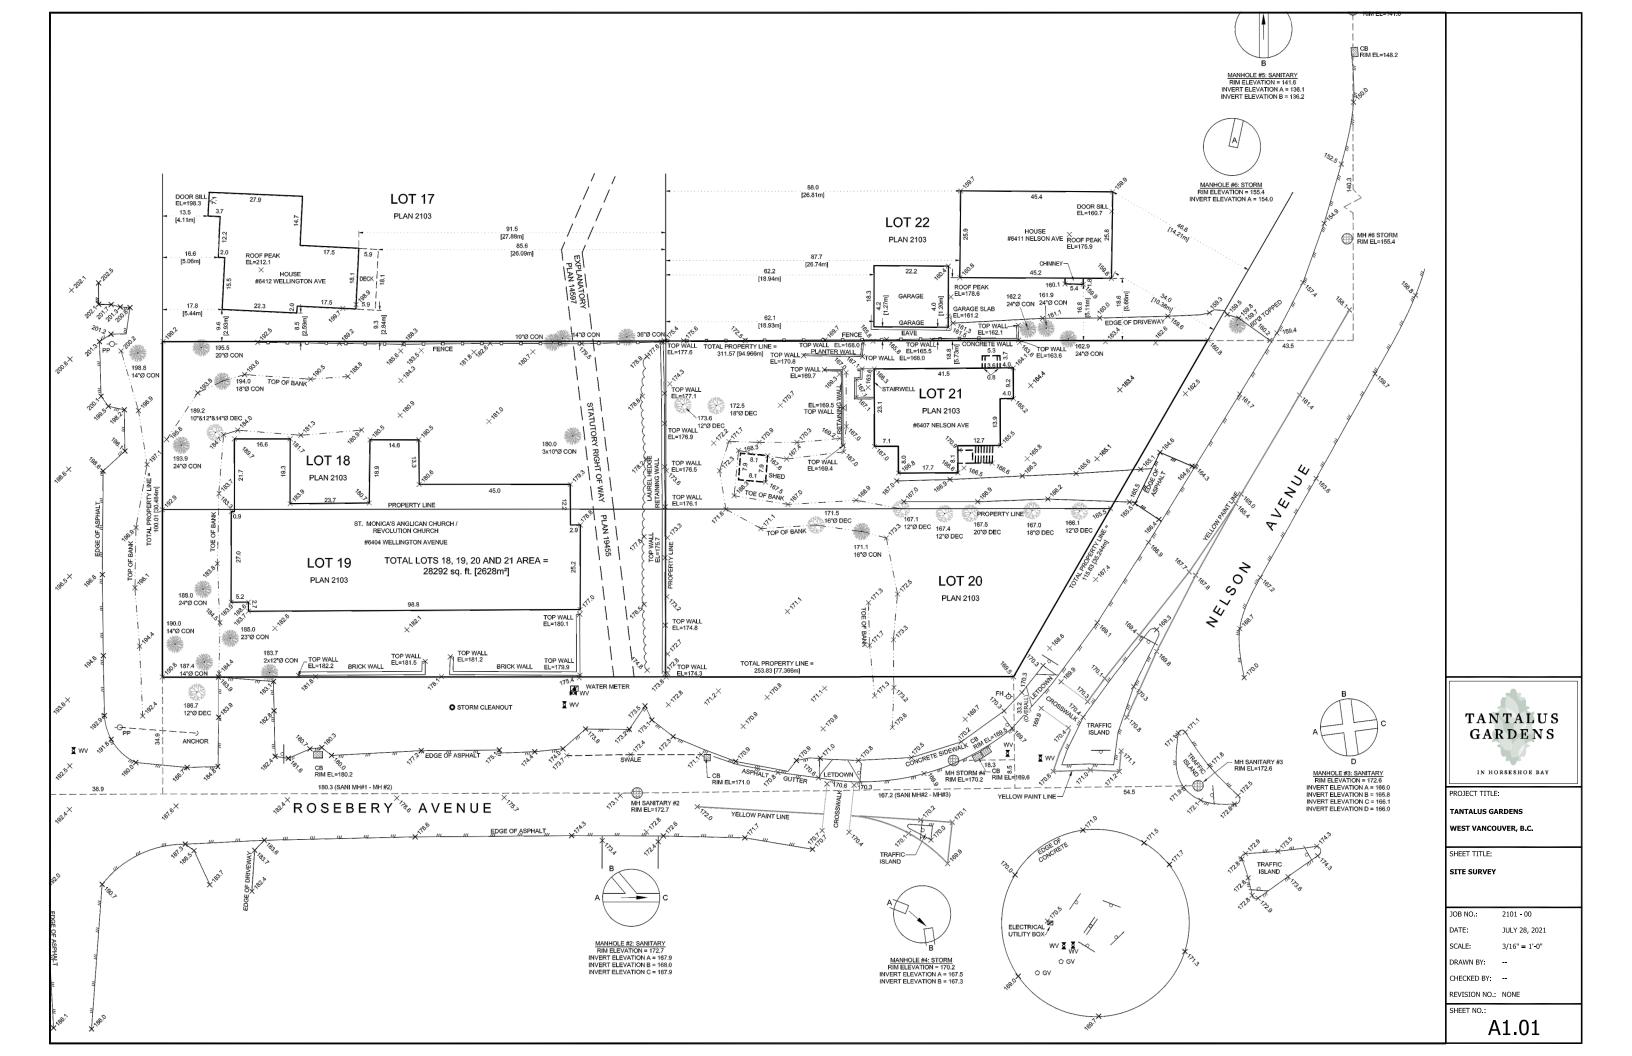

# Site Addresses & Zoning:

6404 Wellington Avenue, West Vancouver, BC, V7W 2H6 (Zoning PA-2 and RS-4)

Plan VAP2103 District Lot 430 Block 41 Lot 18 PID 014-047-039

Plan VAP2103 District Lot 430 Block 41 Lot 19 PID 014-047-420

6403 Nelson Avenue, West Vancouver BC, V7W 2H7 (Zoning RS-4)

Plan VAP2103 District Lot 430 Block 41 Lot 20 PID 014-047-446

6407 Nelson Avenue, Wext Vancouver, BC, V7W 2H6 (Zoning RS-4)

Plan VAP2103 District Lot 430 Block 41 Lot 21 PID 014-047-489

#### Total Site Area:

28,292 Square Feet / 2,629 Square Meters

# **Tantalus Gardens - Drawing List**

A0.01 - Project Data

A0.02 - Marine Drive Transit Corridor & Context Plan

A0.03 - Context Photos

A1.01 - Site Survey

A1.02 - Site Plan

A1.03 - Landscape Plan

A2.01 - Typical Floor Plan

TANTALUS GARDENS

IN HORSESHOE BAY

PROJECT TITLE:

TANTALUS GARDENS
WEST VANCOUVER, B.C.

SHEET TITLE:

JOB NO.: 2101 - 00

DATE: JULY 28, 2021

SCALE: -DRAWN BY: -CHECKED BY: -REVISION NO.: NONE

SHEET NO.:

A0.01