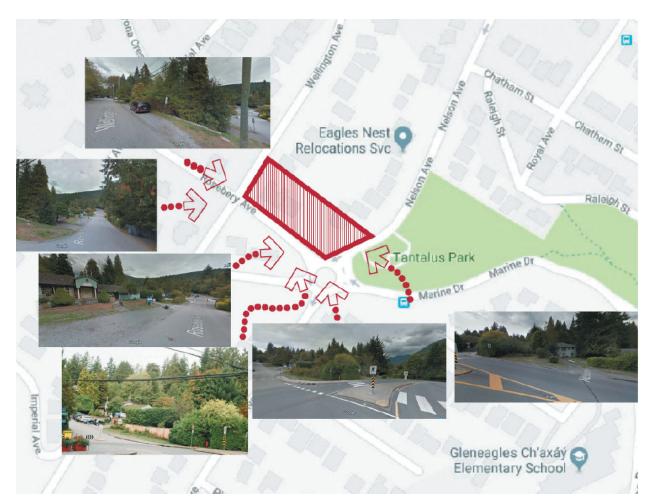

DATE: JULY 28, 20

SCALE: ---

DRAWN BY: --CHECKED BY: --

SHEET NO

A0.02

Tantalus Gardens - Wellington Avenue

Tantalus Gardens - Rosebery Avenue

PROJECT TITLE:

TANTALUS GARDENS
WEST VANCOUVER, B.C.

HEET TITLE:

JOB NO.: 2101 - 00

DATE: JULY 28, 20

SCALE: ---

DRAWN BY: --CHECKED BY: --

REVISION NO.: NON

I NO.:

A0.03