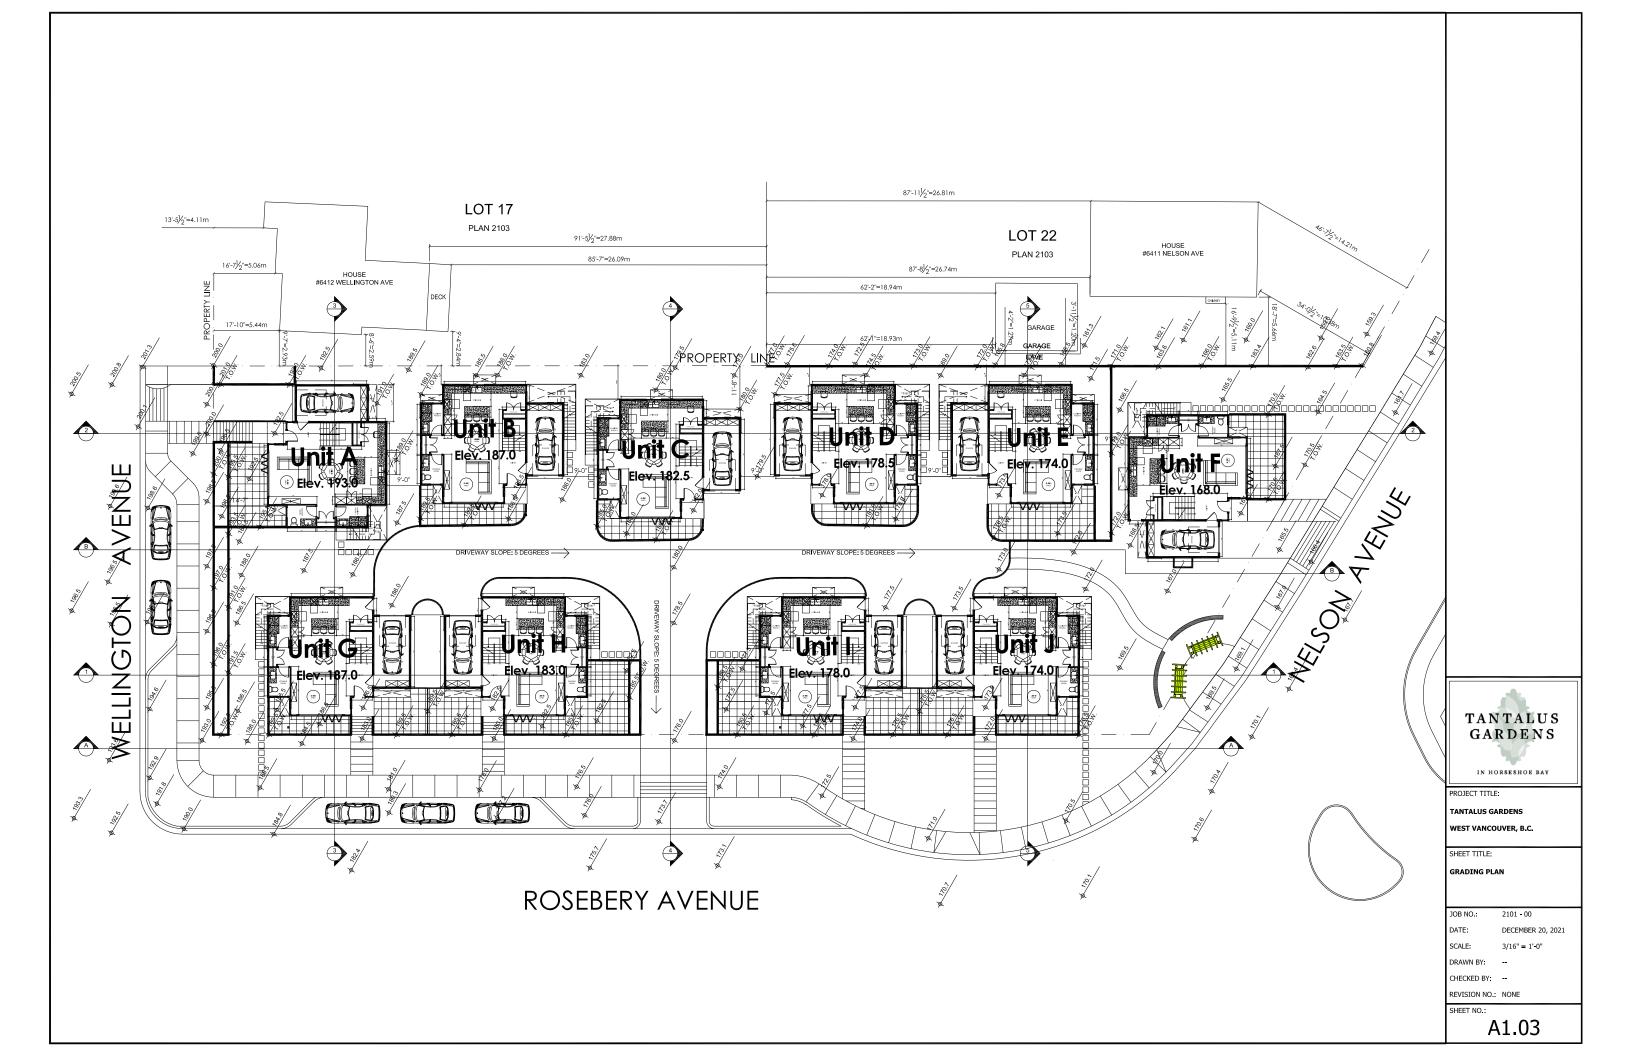

# **Housing Unit Breakdown:**

Unit A: 3-4 Bedroom Layout, Main: 852.5 SF, Upper: 925.0 SF, Lower: 1,052.5 SF, Total Floor Area: 2,830 SF Unit B: 3-4 Bedroom Layout, Main: 852.5 SF, Upper: 925.0 SF, Lower: 1,052.5 SF, Total Floor Area: 2,830 SF Unit D: 3-4 Bedroom Layout, Main: 852.5 SF, Upper: 925.0 SF, Lower: 1,052.5 SF, Total Floor Area: 2,830 SF Unit E: 3-4 Bedroom Layout, Main: 852.5 SF, Upper: 925.0 SF, Lower: 1,052.5 SF, Total Floor Area: 2,830 SF Unit F: 3-4 Bedroom Layout, Main: 852.5 SF, Upper: 925.0 SF, Lower: 1,052.5 SF, Total Floor Area: 2,830 SF Unit G: 3-4 Bedroom Layout, Main: 852.5 SF, Upper: 925.0 SF, Lower: 1,052.5 SF, Total Floor Area: 2,830 SF Unit G: 3-4 Bedroom Layout, Main: 852.5 SF, Upper: 925.0 SF, Lower: 1,052.5 SF, Total Floor Area: 2,830 SF Unit H: 3-4 Bedroom Layout, Main: 852.5 SF, Upper: 925.0 SF, Lower: 1,052.5 SF, Total Floor Area: 2,830 SF Unit I: 3-4 Bedroom Layout, Main: 852.5 SF, Upper: 925.0 SF, Lower: 1,052.5 SF, Total Floor Area: 2,830 SF Unit J: 3-4 Bedroom Layout, Main: 852.5 SF, Upper: 925.0 SF, Lower: 1,052.5 SF, Total Floor Area: 2,830 SF Unit J: 3-4 Bedroom Layout, Main: 852.5 SF, Upper: 925.0 SF, Lower: 1,052.5 SF, Total Floor Area: 2,830 SF Unit J: 3-4 Bedroom Layout, Main: 852.5 SF, Upper: 925.0 SF, Lower: 1,052.5 SF, Total Floor Area: 2,830 SF

Total Floor Area Above Grade: 17,775 SF

Total Site Area: 28,292 SF

Total Floor Area Ratio: 17,775 SF / 29,292 SF - 0.04 = 0.59