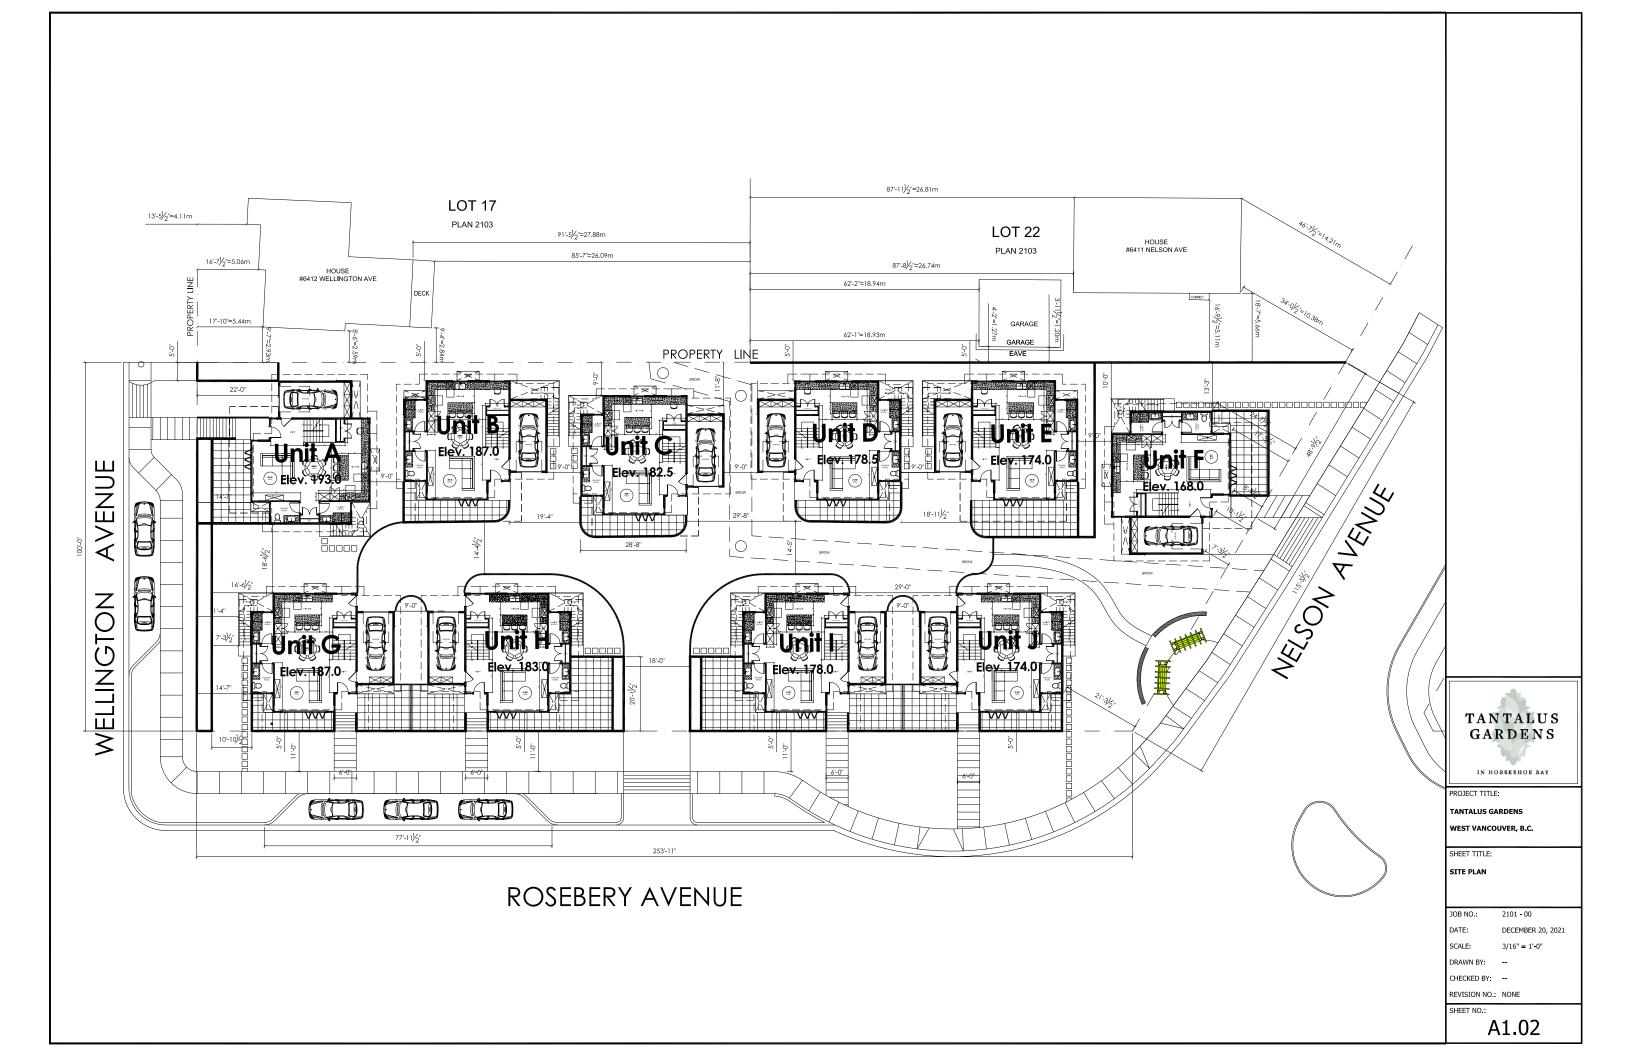

# **Housing Unit Breakdown:**

Unit A: 3-4 Bedroom Layout, Main: 852.5 SF, Upper: 925.0 SF, Lower: 1,052.5 SF, Total Floor Area: 2,830 SF Unit B: 3-4 Bedroom Layout, Main: 852.5 SF, Upper: 925.0 SF, Lower: 1,052.5 SF, Total Floor Area: 2,830 SF Unit D: 3-4 Bedroom Layout, Main: 852.5 SF, Upper: 925.0 SF, Lower: 1,052.5 SF, Total Floor Area: 2,830 SF Unit E: 3-4 Bedroom Layout, Main: 852.5 SF, Upper: 925.0 SF, Lower: 1,052.5 SF, Total Floor Area: 2,830 SF Unit F: 3-4 Bedroom Layout, Main: 852.5 SF, Upper: 925.0 SF, Lower: 1,052.5 SF, Total Floor Area: 2,830 SF Unit G: 3-4 Bedroom Layout, Main: 852.5 SF, Upper: 925.0 SF, Lower: 1,052.5 SF, Total Floor Area: 2,830 SF Unit G: 3-4 Bedroom Layout, Main: 852.5 SF, Upper: 925.0 SF, Lower: 1,052.5 SF, Total Floor Area: 2,830 SF Unit H: 3-4 Bedroom Layout, Main: 852.5 SF, Upper: 925.0 SF, Lower: 1,052.5 SF, Total Floor Area: 2,830 SF Unit I: 3-4 Bedroom Layout, Main: 852.5 SF, Upper: 925.0 SF, Lower: 1,052.5 SF, Total Floor Area: 2,830 SF Unit J: 3-4 Bedroom Layout, Main: 852.5 SF, Upper: 925.0 SF, Lower: 1,052.5 SF, Total Floor Area: 2,830 SF Unit J: 3-4 Bedroom Layout, Main: 852.5 SF, Upper: 925.0 SF, Lower: 1,052.5 SF, Total Floor Area: 2,830 SF Unit J: 3-4 Bedroom Layout, Main: 852.5 SF, Upper: 925.0 SF, Lower: 1,052.5 SF, Total Floor Area: 2,830 SF

Total Floor Area Above Grade: 17,775 SF

Total Site Area: 28,292 SF

Total Floor Area Ratio: 17,775 SF / 29,292 SF - 0.04 = 0.59

# **Tantalus Gardens - Drawing List**

A0.01 - Project Data

A0.02 - Marine Drive Transit Corridor & Context Plan

A0.03 - Context Photos

A1.01 - Site Survey

A1.02 - Site Plan

A1.03 - Landscape Plan

A2.01 - Typical Floor Plan