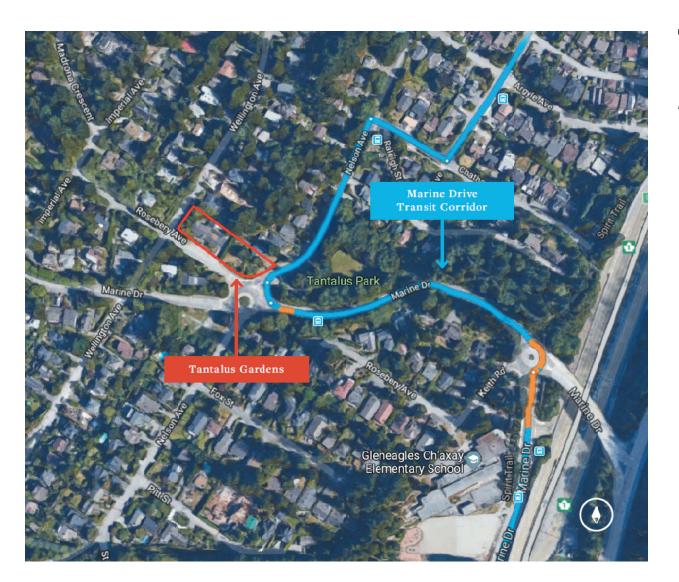

# Tantalus Gardens Marine Drive Transit Corridor

Tantalus Gardens Context Plan

DDOJECT TITLE

TANTALUS GARDENS
WEST VANCOUVER, B.C

SHEET TITLE:

Marine Drive Transit Corridor 8 Context Plan

JOB NO.: 2101 - 00

DATE: JULY 28, 20

SCALE: ---

DRAWN BY: --CHECKED BY: --

SHEET NO

A0.02

Tantalus Gardens - Wellington Avenue

Tantalus Gardens - Rosebery Avenue

PROJECT TITLE: